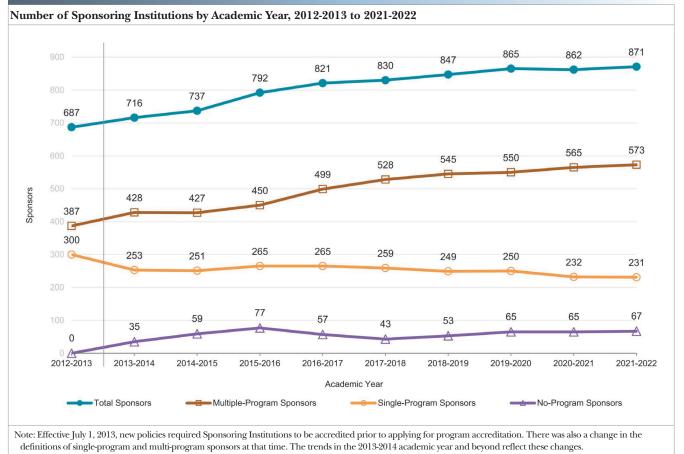

| D. Graduating Residents and Residents Leaving Prior to Completion                                                                                   | 99  |
|-----------------------------------------------------------------------------------------------------------------------------------------------------|-----|
| D.1 Number of Graduating Residents by Specialty Group, 2020-2021 AY                                                                                 | 100 |
| D.2 Number of Graduating Residents by Academic Year, 2011-2012 to 2020-2021                                                                         | 100 |
| D.3 Number of Residents Completing Preliminary Training and Transitional Year by Specialty, 2020-2021 AY                                            | 101 |
| D.4 Number of Residents Completing Preliminary Training and Transitional Year by Academic Year, 2011-2012 to 2020-2021                              | 101 |
| D.5 Number of Graduating Residents and Residents Completing Preliminary Training by Specialty and Subspecialty, 2020-2021 AY.                       | 102 |
| D.6 Number of Graduating Residents by Specialty and Subspecialty and Medical School Type, 2020-2021 AY                                              | 105 |
| D.7 Number of Graduating Residents and Graduate Concentration per 100,000 Population by State, 2020-2021<br>AY                                      | 108 |
| D.8 Number of Specialty Graduates and Specialty Graduate Concentration per 100,000 Population by State, 2020-2021 AY.                               | 109 |
| D.9 Number of Subspecialty Graduates and Subspecialty Graduate Concentration per 100,000 Population by State, 2020-2021 AY.                         | 110 |
| D.10 Number of Pipeline Graduates and Pipeline Graduate Concentration per 100,000 Population by State, 2020-2021 AY.                                | 111 |
| D.11 Number of Graduating Residents by State and Medical School Type, 2020-2021 AY.                                                                 | 112 |
| D.12 Number of Residents Leaving Prior to Completion of a Program by Status, 2020-2021 AY                                                           | 113 |
| D.13 Number of Residents Leaving Prior to Completion of a Program by Specialty and Subspecialty and Status, 2020-2021 AY.                           | 114 |
| D.14 Number of Transferring Residents by Specialty and Resident Year, 2020-2021 AY.                                                                 | 117 |
| D.15 Number of Pipeline Graduates who Subspecialize, 2020-2021 AY                                                                                   | 118 |
| E. Sponsoring Institutions                                                                                                                          | 119 |
| E.1 Accreditation Statuses of Currently Accredited Sponsoring Institutions                                                                          | 120 |
| E.2 Number of Sponsoring Institutions by Academic Year, 2012-2013 to 2021-2022                                                                      | 120 |
| E.3 Number of Sponsoring Institutions by Size of Sponsor                                                                                            | 121 |
| E.4 Number of Sponsoring Institutions and Sponsoring Institution Concentration per 100,000 Population by                                            |     |
| State                                                                                                                                               | 122 |
| E.5 Number of Multiple-Program Sponsoring Institutions and Multiple-Program Sponsoring Institution<br>Concentration per 100,000 Population by State | 123 |
| E.6 Number of Single-Program Sponsoring Institutions and Single-Program Sponsoring Institution Concentration per 100,000 Population by State        | 124 |
| E.7 Number of No-Program Sponsoring Institutions and No-Program Sponsoring Institution Concentration per 100,000 Population by State.               | 125 |
| E.8 Number of Sponsoring Institutions by Institution Type                                                                                           | 126 |
| E.9 Number of Sponsoring Institutions with DIO Changes                                                                                              | 127 |
| E.10 Percent of Sponsoring Institutions with at Least One DIO Change by Academic Year, 2012-2013 to 2021-<br>2022                                   | 127 |