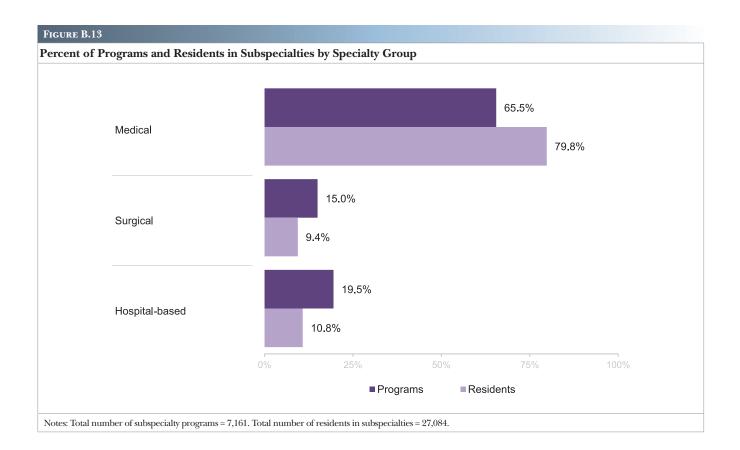

| 26.3 |                          |
| ascular surgery - integrated             | 73  | 5      | 0   | 15  | 4.9  |                          |
| noracic surgery                          | 75  | 3      | 0   | 11  | 3.3  | I                        |
| noracic surgery - integrated             | 34  | 6      | 0   | 16  | 6.8  |                          |
| ology                                    | 148 | 12     | 0   | 26  | 12.1 |                          |
| ansitional year                          | 178 | 10     | 0   | 29  | 9.9  |                          |
| ternal medicine/Pediatrics               | 78  | 16     | 3   | 56  | 19.6 |                          |



#### FIGURE B.11



Notes: Total number of specialty programs = 5,579. Total number of residents in specialties = 126,759.



Program Characteristics

# **Resident Characteristics**

This section summarizes the characteristics of all active residents, and shows aggregate statistics on their distribution by specialty, medical school type, gender, and race/ethnicity since the 2012-2013 academic year. In addition, this section includes information on residents entering pipeline and continuing graduate medical education (GME) programs.

#### **Active Residents**

Of the total number of active residents (153,843), 126,759 (82.4%) are in specialty programs and 27,084 (17.6%) are in subspecialty programs. Only 0.1% (175) of the total number of active residents are part-time. In terms of trends, there has been a 30.7% increase in total active residents since 2012-2013, with growth in the number of specialty residents a