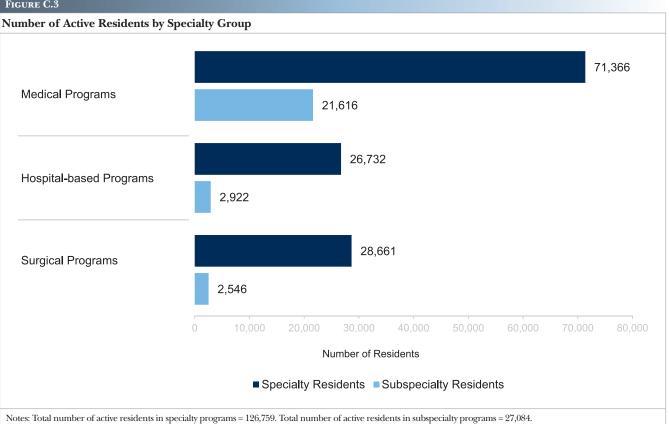

he total number of residents entering the pipeline reached 35,729 for the 2021-2022 academic year. Since 2012-2013, there has been 32.5% increase in residents entering the pipeline, with varying patterns in growth by medical school type (19.7% increase among US Liaison Committee for Medical Education (LCME)-accredited

medical school graduates, 14.3% increase among international medical graduates (IMGs), and 161.0% increase among osteopathic medical school graduates). Among the 2021-2022 residents entering the pipeline, 57.8% (20,660) are US LCME-accredited graduates, 22.3% (7,985) are IMGs, 19.8% (7,067) are osteopathic medical school graduates, and less than one percent (11) are Canadian medical school graduates.  $\wedge$ 



Number of Active Residents by Status



#### FIGURE C.2









# TABLE C.5

|                                                     |                    |          |       |         |      | Resider | nt Year |        |       |     |     |
|-----------------------------------------------------|--------------------|----------|-------|---------|------|---------|---------|--------|-------|-----|-----|
|                                                     |                    | 1        | Ĺ     | 2       | 2    | 3       | }       | 4      | 5     | 6   | 7   |
|                                                     |                    | Cat      | Prel  | Cat     | Prel | Cat     | Prel    | Cat    | Cat   | Cat | Ca  |
| Specialty                                           | Total<br>Residents | #        | #     | #       | #    | #       | #       | #