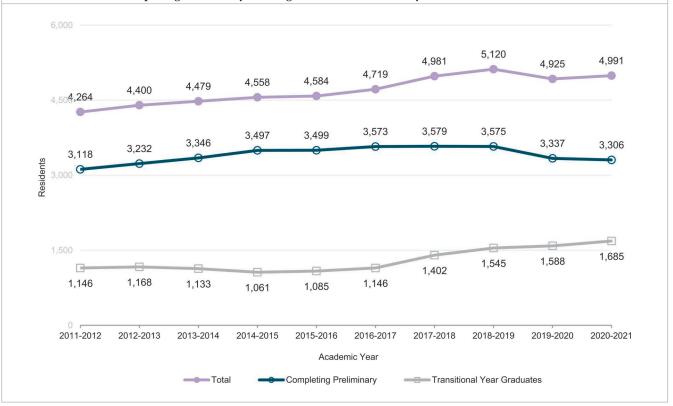

| D. Graduating Residents and Residents Leaving Prior to Completion                                                                                   | 99  |
|-----------------------------------------------------------------------------------------------------------------------------------------------------|-----|
| D.1 Number of Graduating Residents by Specialty Group, 2020-2021 AY                                                                                 | 100 |
| D.2 Number of Graduating Residents by Academic Year, 2011-2012 to 2020-2021                                                                         | 100 |
| D.3 Number of Residents Completing Preliminary Training and Transitional Year by Specialty, 2020-2021 AY                                            | 101 |
| D.4 Number of Residents Completing Preliminary Training and Transitional Year by Academic Year, 2011-2012 to 2020-2021                              | 101 |
| D.5 Number of Graduating Residents and Residents Completing Preliminary Training by Specialty and Subspecialty, 2020-2021 AY.                       | 102 |
| D.6 Number of Graduating Residents by Specialty and Subspecialty and Medical School Type, 2020-2021 AY                                              | 105 |
| D.7 Number of Graduating Residents and Graduate Concentration per 100,000 Population by State, 2020-2021<br>AY                                      | 108 |
| D.8 Number of Specialty Graduates and Specialty Graduate Concentration per 100,000 Population by State, 2020-2021 AY.                               | 109 |
| D.9 Number of Subspecialty Graduates and Subspecialty Graduate Concentration per 100,000 Population by State, 2020-2021 AY.                         | 110 |
| D.10 Number of Pipeline Graduates and Pipeline Graduate Concentration per 100,000 Population by State, 2020-2021 AY.                                | 111 |
| D.11 Number of Graduating Residents by State and Medical School Type, 2020-2021 AY.                                                                 | 112 |
| D.12 Number of Residents Leaving Prior to Completion of a Program by Status, 2020-2021 AY                                                           | 113 |
| D.13 Number of Residents Leaving Prior to Completion of a Program by Specialty and Subspecialty and Status, 2020-2021 AY.                           | 114 |
| D.14 Number of Transferring Residents by Specialty and Resident Year, 2020-2021 AY.                                                                 | 117 |
| D.15 Number of Pipeline Graduates who Subspecialize, 2020-2021 AY                                                                                   | 118 |
| E. Sponsoring Institutions                                                                                                                          | 119 |
| E.1 Accreditation Statuses of Currently Accredited Sponsoring Institutions                                                                          | 120 |
| E.2 Number of Sponsoring Institutions by Academic Year, 2012-2013 to 2021-2022                                                                      | 120 |
| E.3 Number of Sponsoring Institutions by Size of Sponsor                                                                                            | 121 |
| E.4 Number of Sponsoring Institutions and Sponsoring Institution Concentration per 100,000 Population by                                            |     |
| State                                                                                                                                               | 122 |
| E.5 Number of Multiple-Program Sponsoring Institutions and Multiple-Program Sponsoring Institution<br>Concentration per 100,000 Population by State | 123 |
| E.6 Number of Single-Program Sponsoring Institutions and Single-Program Sponsoring Institution Concentration per 100,000 Population by State        | 124 |
| E.7 Number of No-Program Sponsoring Institutions and No-Program Sponsoring Institution Concentration per 100,000 Population by State.               | 125 |
| E.8 Number of Sponsoring Institutions by Institution Type                                                                                           | 126 |
| E.9 Number of Sponsoring Institutions with DIO Changes                                                                                              | 127 |
| E.10 Percent of Sponsoring Institutions with at Least One DIO Change by Academic Year, 2012-2013 to 2021-<br>2022                                   | 127 |