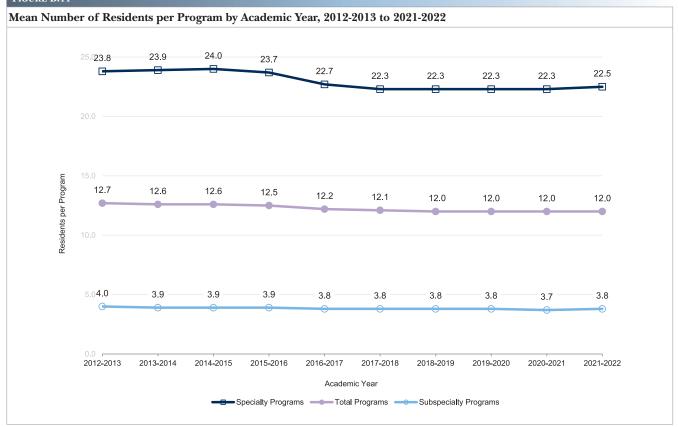

| 8      | 0   | 20  | 7.4  |                          |
| ırgery                                   | 353 | 24     | 0   | 80  | 26.3 |                          |
| ascular surgery - integrated             | 73  | 5      | 0   | 15  | 4.9  |                          |
| noracic surgery                          | 75  | 3      | 0   | 11  | 3.3  | I                        |
| noracic surgery - integrated             | 34  | 6      | 0   | 16  | 6.8  |                          |
| ology                                    | 148 | 12     | 0   | 26  | 12.1 |                          |
| ansitional year                          | 178 | 10     | 0   | 29  | 9.9  |                          |
| ternal medicine/Pediatrics               | 78  | 16     | 3   | 56  | 19.6 |                          |



#### FIGURE B.11



Notes: Total number of specialty programs = 5,579. Total number of residents in specialties = 126,759.



Program Characteristics

# **Resident Characteristics**

This section summarizes the characteristics of all active residents, and shows aggregate statistics on their distribution by specialty, medical school type, gender, and race/ethnicity since the 2012-2013 academic year. In addition, this section includes information on residents entering pipeline and continuing graduate medical education (GME) programs.

#### **Active Residents**

Of the total number of active residents (153,843), 126,759 (82.4%) are in specialty programs and 27,084 (17.6%) are in subspecialty programs. Only 0.1% (175) of the total number of active residents are part-time. In terms of trends,