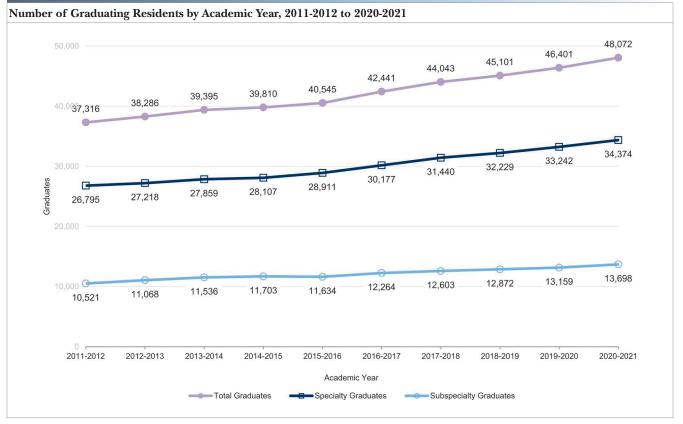

| D. Graduating Residents and Residents Leaving Prior to Completion                                                                                   | 99  |
|-----------------------------------------------------------------------------------------------------------------------------------------------------|-----|
| D.1 Number of Graduating Residents by Specialty Group, 2020-2021 AY                                                                                 | 100 |
| D.2 Number of Graduating Residents by Academic Year, 2011-2012 to 2020-2021                                                                         | 100 |
| D.3 Number of Residents Completing Preliminary Training and Transitional Year by Specialty, 2020-2021 AY                                            | 101 |
| D.4 Number of Residents Completing Preliminary Training and Transitional Year by Academic Year, 2011-2012 to 2020-2021                              | 101 |
| D.5 Number of Graduating Residents and Residents Completing Preliminary Training by Specialty and Subspecialty, 2020-2021 AY.                       | 102 |
| D.6 Number of Graduating Residents by Specialty and Subspecialty and Medical School Type, 2020-2021 AY                                              | 105 |
| D.7 Number of Graduating Residents and Graduate Concentration per 100,000 Population by State, 2020-2021<br>AY                                      | 108 |
| D.8 Number of Specialty Graduates and Specialty Graduate Concentration per 100,000 Population by State, 2020-2021 AY.                               | 109 |
| D.9 Number of Subspecialty Graduates and Subspecialty Graduate Concentration per 100,000 Population by State, 2020-2021 AY.                         | 110 |
| D.10 Number of Pipeline Graduates and Pipeline Graduate Concentration per 100,000 Population by State, 2020-2021 AY.                                | 111 |
| D.11 Number of Graduating Residents by State and Medical School Type, 2020-2021 AY.                                                                 | 112 |
| D.12 Number of Residents Leaving Prior to Completion of a Program by Status, 2020-2021 AY                                                           | 113 |
| D.13 Number of Residents Leaving Prior to Completion of a Program by Specialty and Subspecialty and Status, 2020-2021 AY.                           | 114 |
| D.14 Number of Transferring Residents by Specialty and Resident Year, 2020-2021 AY.                                                                 | 117 |
| D.15 Number of Pipeline Graduates who Subspecialize, 2020-2021 AY                                                                                   | 118 |
| E. Sponsoring Institutions                                                                                                                          | 119 |
| E.1 Accreditation Statuses of Currently Accredited Sponsoring Institutions                                                                          | 120 |
| E.2 Number of Sponsoring Institutions by Academic Year, 2012-2013 to 2021-2022                                                                      | 120 |
| E.3 Number of Sponsoring Institutions by Size of Sponsor                                                                                            | 121 |
| E.4 Number of Sponsoring Institutions and Sponsoring Institution Concentration per 100,000 Population by                                            |     |
| State                                                                                                                                               | 122 |
| E.5 Number of Multiple-Program Sponsoring Institutions and Multiple-Program Sponsoring Institution<br>Concentration per 100,000 Population by State | 123 |
| E.6 Number of Single-Program Sponsoring Institutions and Single-Program Sponsoring Institution Concentration per 100,000 Population by State        | 124 |
| E.7 Number of No-Program Sponsoring Institutions and No-Program Sponsoring Institution Concentration per 100,000 Population by State.               | 125 |
| E.8 Number of Sponsoring Institutions by Institution Type                                                                                           | 126 |
| E.9 Number of Sponsoring Institutions with DIO Changes                                                                                              | 127 |
| E.10 Percent of Sponsoring Institutions with at Least One DIO Change by Academic Year, 2012-2013 to 2021-<br>2022                                   | 127 |