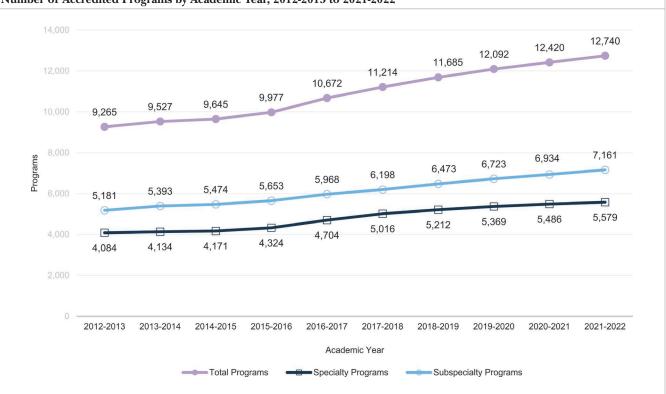

, clinical cardiac electrophysiology, interventional cardiology, and transplant hepatology all require the completion of another subspecialty program prior to entry. These four subspecialties, along with the subspecialties of endovascular surgical neuroradiology, pediatric transplant hepatology, craniofacial surgery, and congenital cardiac surgery, require six to seven total years of prior education and training before entry.

#### **Osteopathic Recognition**

The 2021-2022 academic year is the sixth year that the AC-GME has recognized education and training in Osteopathic Principles and Practice in ACGME-accredited programs. Of the 258 programs with Osteopathic Recognition, 165 (64.0%) are family medicine programs and 27 (10.5%) are internal medicine programs.  $\wedge$ 



FIGURE A.2





#### TABLE A.3

Accreditation Statuses of Currently Accredited Programs by Specialty and Subspecialty

|                                                       |          | Accreditation Status |                   |        |                   |          |                             |    |                      |    |                      |
|-------------------------------------------------------|----------|----------------------|-------------------|--------|-------------------|----------|-----------------------------|----|----------------------|----|----------------------|
|                                                       | Total    |                      | itial<br>litation |        | inued<br>litation | Accredit | inued<br>ation with<br>ming |    | utionary<br>ditation |    | rawa