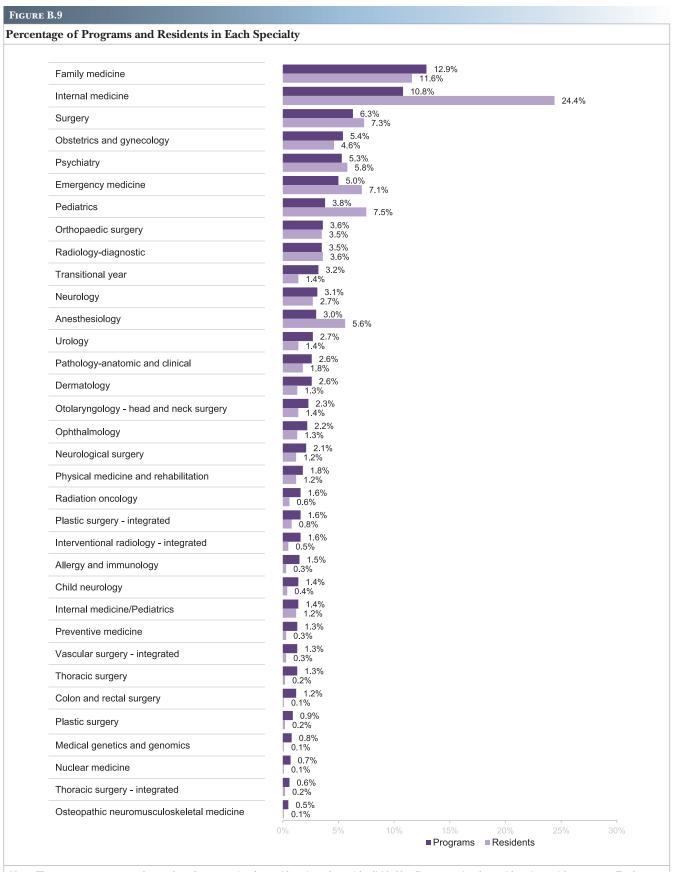

| 0  | 1   | 5   | 1   | 1  | 1   | 3   | 2      |
| West Virginia        | WV           | 0   | 1   | 3   | 1   | 2   | 1   | 0  | 1   | 4   | 1   | 1  | 0   | 2   | 1'     |
| Wisconsin            | WI           | 1   | 2   | 3   | 2   | 2   | 2   | 0  | 2   | 4   | 1   | 2  | 0   | 2   | 23     |
| Wyoming              | WY           | 0   | 0   | 0   | 0   | 0   | 0   | 0  | 0   | 0   | 0   | 0  | 0   | 0   | (      |

Abbreviations: CRS, Colon and rectal surgery; NS, Neurological surgery; OBG, Obstetrics and gynecology; OPH, Ophthalmology; ORS, Orthopaedic surgery; OTO, Otolaryngology - head and neck surgery; PS, Plastic surgery; PSI, Plastic surgery - integrated; GS, Surgery; VSI, Vascular surgery - integrated; TS, Thoracic surgery; TSI, Thoracic surgery - integrated; U, Urology.



Notes: The percentages represent the number of programs/on duty residents in each specialty divided by all programs/on duty residents in specialty programs. Total number of specialty programs = 5,579. Total number of residents in specialties = 126,759.

# FIGURE B.10

# Mean Number of Residents per Program by Specialty

|                                          | Ν   | Median | MIN | MAX | Mean | Mean Number of Residents |
|------------------------------------------|-----|--------|-----|-----|------|--------------------------|
| lergy and immunology                     | 84  | 4      | 0   | 8   | 3.8  |                          |
| nesthesiology                            | 166 | 40     | 0   | 113 | 42.7 |                          |
| olon and rectal surgery                  | 67  | 1