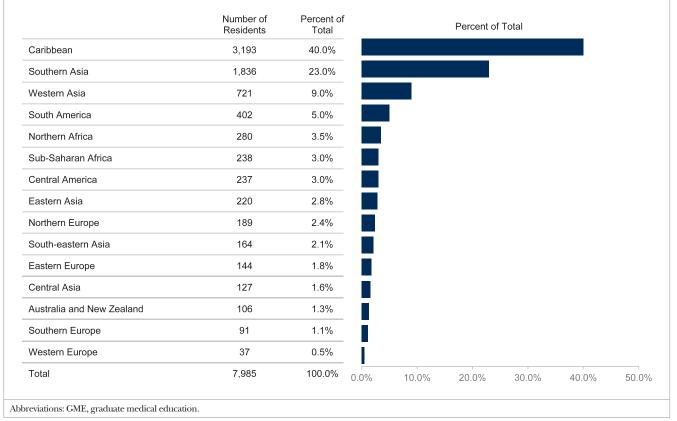

| D. Graduating Residents and Residents Leaving Prior to Completion                                                                                   | 99  |
|-----------------------------------------------------------------------------------------------------------------------------------------------------|-----|
| D.1 Number of Graduating Residents by Specialty Group, 2020-2021 AY                                                                                 | 100 |
| D.2 Number of Graduating Residents by Academic Year, 2011-2012 to 2020-2021                                                                         | 100 |
| D.3 Number of Residents Completing Preliminary Training and Transitional Year by Specialty, 2020-2021 AY                                            | 101 |
| D.4 Number of Residents Completing Preliminary Training and Transitional Year by Academic Year, 2011-2012 to 2020-2021                              | 101 |
| D.5 Number of Graduating Residents and Residents Completing Preliminary Training by Specialty and Subspecialty, 2020-2021 AY.                       | 102 |
| D.6 Number of Graduating Residents by Specialty and Subspecialty and Medical School Type, 2020-2021 AY                                              | 105 |
| D.7 Number of Graduating Residents and Graduate Concentration per 100,000 Population by State, 2020-2021<br>AY                                      | 108 |
| D.8 Number of Specialty Graduates and Specialty Graduate Concentration per 100,000 Population by State, 2020-2021 AY.                               | 109 |
| D.9 Number of Subspecialty Graduates and Subspecialty Graduate Concentration per 100,000 Population by State, 2020-2021 AY.                         | 110 |
| D.10 Number of Pipeline Graduates and Pipeline Graduate Concentration per 100,000 Population by State, 2020-2021 AY.                                | 111 |
| D.11 Number of Graduating Residents by State and Medical School Type, 2020-2021 AY.                                                                 | 112 |
| D.12 Number of Residents Leaving Prior to Completion of a Program by Status, 2020-2021 AY                                                           | 113 |
| D.13 Number of Residents Leaving Prior to Completion of a Program by Specialty and Subspecialty and Status, 2020-2021 AY.                           | 114 |
| D.14 Number of Transferring Residents by Specialty and Resident Year, 2020-2021 AY.                                                                 | 117 |
| D.15 Number of Pipeline Graduates who Subspecialize, 2020-2021 AY                                                                                   | 118 |
| E. Sponsoring Institutions                                                                                                                          | 119 |
| E.1 Accreditation Statuses of Currently Accredited Sponsoring Institutions                                                                          | 120 |
| E.2 Number of Sponsoring Institutions by Academic Year, 2012-2013 to 2021-2022                                                                      | 120 |
| E.3 Number of Sponsoring Institutions by Size of Sponsor                                                                                            | 121 |
| E.4 Number of Sponsoring Institutions and Sponsoring Institution Concentration per 100,000 Population by                                            |     |
| State                                                                                                                                               | 122 |
| E.5 Number of Multiple-Program Sponsoring Institutions and Multiple-Program Sponsoring Institution<br>Concentration per 100,000 Population by State | 123 |
| E.6 Number of Single-Program Sponsoring Institutions and Single-Program Sponsoring Institution Concentration per 100,000 Population by State        | 124 |
| E.7 Number of No-Program Sponsoring Institutions and No-Program Sponsoring Institution Concentration per 100,000 Population by State.               | 125 |
| E.8 Number of Sponsoring Institutions by Institution Type                                                                                           | 126 |
| E.9 Number of Sponsoring Institutions with DIO Changes                                                                                              | 127 |
| E.10 Percent of Sponsoring Institutions with at Least One DIO Change by Academic Year, 2012-2013 to 2021-<br>2022                                   | 127 |