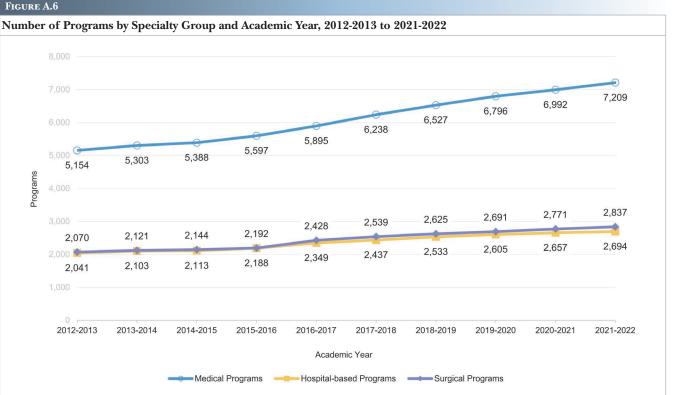

#### **Newly Accredited Programs**

A total of 384 programs were newly accredited during the 2021-2022 academic year. Of the newly-accredited programs, 251 (65.4%) are in medical specialties and subspecialties, 50 (13.0%) are in hospital-based specialties and subspecialties, and 83 (21.6%) are in surgical specialties and subspecialties. The specialties with the highest number of newly accredited programs are: