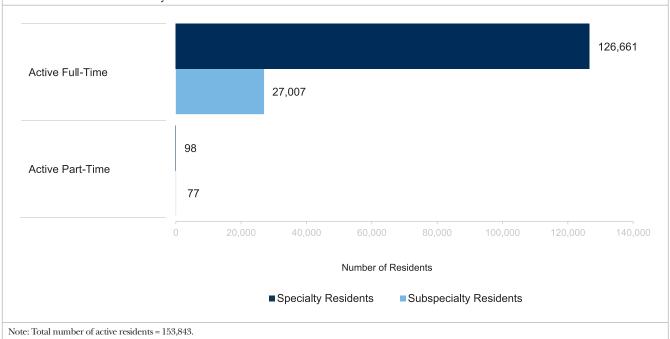

ering the Pipeline**

The total number of residents entering the pipeline reached 35,729 for the 2021-2022 academic year. Since 2012-2013, there has been 32.5% increase in residents entering the pipeline, with varying patterns in growth by medical school type (19.7% increase among US Liaison Committee for Medical Education (LCME)-accredited

medical school graduates, 14.3% increase among international medical graduates (IMGs), and 161.0% increase among osteopathic medical school graduates). Among the 2021-2022 residents entering the pipeline, 57.8% (20,660) are US LCME-accredited graduates, 22.3% (7,985) are IMGs, 19.8% (7,067) are osteopathic medical school graduates, and less than one percent (11) are Canadian medical school graduates.  $\wedge$ 



Number of Active Residents by Status



#### FIGURE C.2









# TABLE C.5

|                                                     |                    |          |       |         |      | Resider | nt Year |        |       |     |     |
|-----------------------------------------------------|--------------------|----------|-------|---------|------|---------|---------|--------|-------|-----|-----|
|                                                     |                    | 1        | Ĺ     | 2       | 2    | 3       | }       | 4      | 5     | 6   | 7   |
|                                                     |                    | Cat      | Prel  | Cat     | Prel | Cat     | Prel    | Cat    | Cat   | Cat | Ca  |
| Specialty                                           | Total<br>Residents | #        | #     | #       | #    |