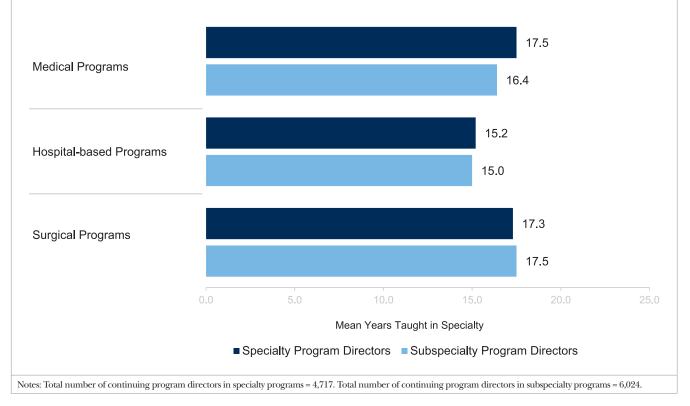

| 6.8  |                       |
| Vascular surgery - integrated             | 49                  | 2.6    | 3.5  |                       |
| Thoracic surgery                          | 59                  | 4.9    | 7.1  |                       |
| Thoracic surgery - integrated             | 22                  | 3.5    | 5.4  |                       |
| Urology                                   | 98                  | 6.7    | 8.1  |                       |
| Transitional year                         | 93                  | 3.9    | 5.9  |                       |
| Internal medicine/Pediatrics              | 49                  | 6      | 7.2  |                       |
|                                           |                     |        |      | 0 5 10                |









### FIGURE G.7

|                                           | Total<br>Hours |      |              |                      |        |   |
|-------------------------------------------|----------------|------|--------------|----------------------|--------|---|
| OVERALL                                   | 40.5           | 15.8 | 17.7         | 2.8 4.2              |        |   |
| Allergy and immunology                    | 32.8           | 8.7  | 15.8 4.1     | 4.2                  |        |   |
| Anesthesiology                            | 45.7           | 16.5 | 22.4         | 2.8 4.1              |        |   |
| Colon and rectal surgery                  | 41.2           | 7.5  | 26.3         | 3.1 4.3              |        |   |
| Dermatology                               | 36.4