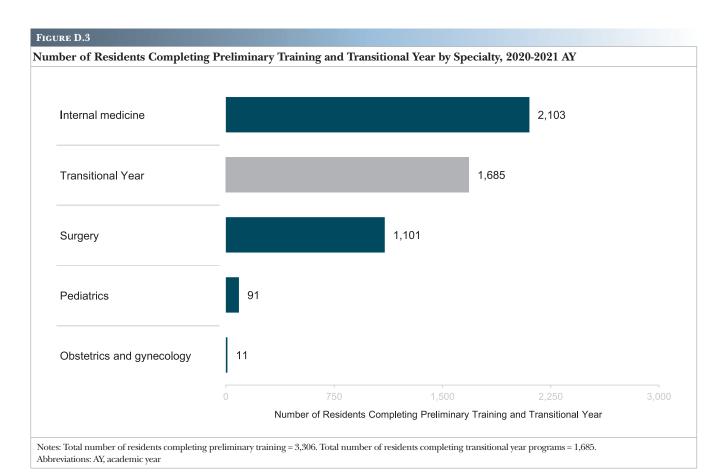

| D. Graduating Residents and Residents Leaving Prior to Completion                                                                                   | 99  |
|-----------------------------------------------------------------------------------------------------------------------------------------------------|-----|
| D.1 Number of Graduating Residents by Specialty Group, 2020-2021 AY                                                                                 | 100 |
| D.2 Number of Graduating Residents by Academic Year, 2011-2012 to 2020-2021                                                                         | 100 |
| D.3 Number of Residents Completing Preliminary Training and Transitional Year by Specialty, 2020-2021 AY                                            | 101 |
| D.4 Number of Residents Completing Preliminary Training and Transitional Year by Academic Year, 2011-2012 to 2020-2021                              | 101 |
| D.5 Number of Graduating Residents and Residents Completing Preliminary Training by Specialty and Subspecialty, 2020-2021 AY.                       | 102 |
| D.6 Number of Graduating Residents by Specialty and Subspecialty and Medical School Type, 2020-2021 AY                                              | 105 |
| D.7 Number of Graduating Residents and Graduate Concentration per 100,000 Population by State, 2020-2021<br>AY                                      | 108 |
| D.8 Number of Specialty Graduates and Specialty Graduate Concentration per 100,000 Population by State, 2020-2021 AY.                               | 109 |
| D.9 Number of Subspecialty Graduates and Subspecialty Graduate Concentration per 100,000 Population by State, 2020-2021 AY.                         | 110 |
| D.10 Number of Pipeline Graduates and Pipeline Graduate Concentration per 100,000 Population by State, 2020-2021 AY.                                | 111 |
| D.11 Number of Graduating Residents by State and Medical School Type, 2020-2021 AY.                                                                 | 112 |
| D.12 Number of Residents Leaving Prior to Completion of a Program by Status, 2020-2021 AY                                                           | 113 |
| D.13 Number of Residents Leaving Prior to Completion of a Program by Specialty and Subspecialty and Status, 2020-2021 AY.                           | 114 |
| D.14 Number of Transferring Residents by Specialty and Resident Year, 2020-2021 AY.                                                                 | 117 |
| D.15 Number of Pipeline Graduates who Subspecialize, 2020-2021 AY                                                                                   | 118 |
| E. Sponsoring Institutions                                                                                                                          | 119 |
| E.1 Accreditation Statuses of Currently Accredited Sponsoring Institutions                                                                          | 120 |
| E.2 Number of Sponsoring Institutions by Academic Year, 2012-2013 to 2021-2022                                                                      | 120 |
| E.3 Number of Sponsoring Institutions by Size of Sponsor                                                                                            | 121 |
| E.4 Number of Sponsoring Institutions and Sponsoring Institution Concentration per 100,000 Population by                                            |     |
| State                                                                                                                                               | 122 |
| E.5 Number of Multiple-Program Sponsoring Institutions and Multiple-Program Sponsoring Institution<br>Concentration per 100,000 Population by State | 123 |
| E.6 Number of Single-Program Sponsoring Institutions and Single-Program Sponsoring Institution Concentration per 100,000 Population by State        | 124 |
| E.7 Number of No-Program Sponsoring Institutions and No-Program Sponsoring Institution Concentration per 100,000 Population by State.               | 125 |
| E.8 Number of Sponsoring Institutions by Institution Type                                                                                           | 126 |
| E.9 Number of Sponsoring Institutions with DIO Changes                                                                                              | 127 |
| E.10 Percent of Sponsoring Institutions with at Least One DIO Change by Academic Year, 2012-2013 to 2021-<br>2022                                   | 127 |