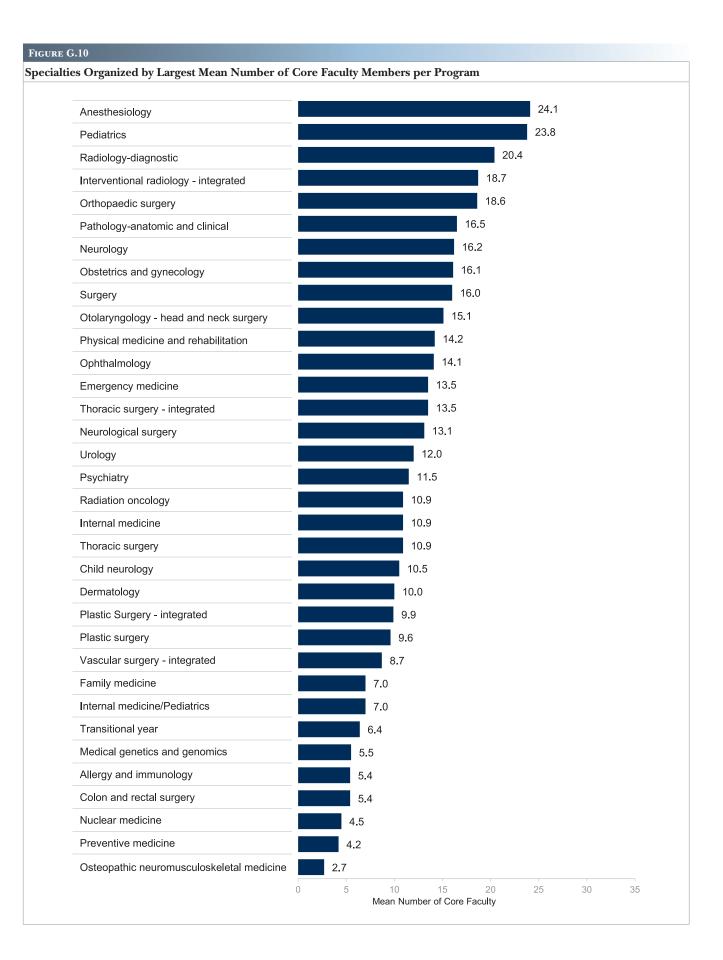

| 16.0 | 1   | 74  |
| Vascular surgery - integrated             | 73             | 634                             | 8.7  | 3   | 30  |
| Thoracic surgery                          | 75             | 821                             | 10.9 | 3   | 29  |
| Thoracic surgery - integrated             | 34             | 459                             | 13.5 | 6   | 27  |
| Urology                                   | 148            | 1,781                           | 12.0 | 3   | 38  |
| Transitional year                         | 178            | 1,131                           | 6.4  | 2   | 26  |
| Internal medicine/Pediatrics              | 78             | 546                             | 7.0  | 2   | 22  |

Total number of distinct core faculty in specialty programs = 71,233.



### FIGURE G.11

Mean Number of Hours per Week Core Faculty Members Spent in Key Areas by Specialty

|                                           | Hours | 3.3 18.5 2.5 3.2                                                                     |
|-------------------------------------------|-------|--------------------------------------------------------------------------------------|
| OVERALL                                   | 27.3  |                                                                                      |
| Allergy and immunology                    | 19.9  | 2.2     10.3     4.4     3.0                                                         |
| Anesthesiology                            | 29.4  | 2.2 22.7 1.9 2.7