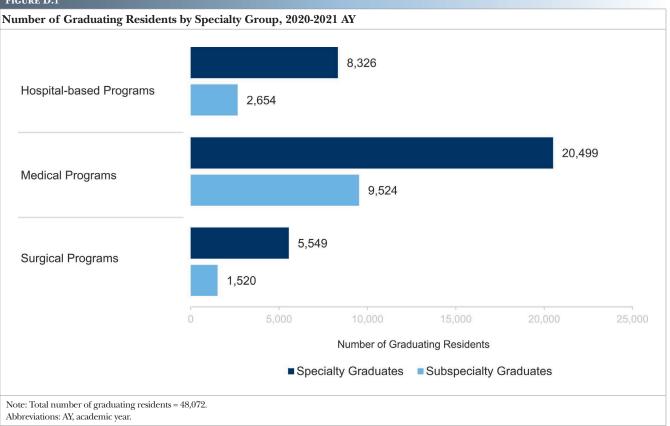

| D. Graduating Residents and Residents Leaving Prior to Completion                                                                                   | 99  |
|-----------------------------------------------------------------------------------------------------------------------------------------------------|-----|
| D.1 Number of Graduating Residents by Specialty Group, 2020-2021 AY                                                                                 | 100 |
| D.2 Number of Graduating Residents by Academic Year, 2011-2012 to 2020-2021                                                                         | 100 |
| D.3 Number of Residents Completing Preliminary Training and Transitional Year by Specialty, 2020-2021 AY                                            | 101 |
| D.4 Number of Residents Completing Preliminary Training and Transitional Year by Academic Year, 2011-2012 to 2020-2021                              | 101 |
| D.5 Number of Graduating Residents and Residents Completing Preliminary Training by Specialty and Subspecialty, 2020-2021 AY.                       | 102 |
| D.6 Number of Graduating Residents by Specialty and Subspecialty and Medical School Type, 2020-2021 AY                                              | 105 |
| D.7 Number of Graduating Residents and Graduate Concentration per 100,000 Population by State, 2020-2021<br>AY                                      | 108 |
| D.8 Number of Specialty Graduates and Specialty Graduate Concentration per 100,000 Population by State, 2020-2021 AY.                               | 109 |
| D.9 Number of Subspecialty Graduates and Subspecialty Graduate Concentration per 100,000 Population by State, 2020-2021 AY.                         | 110 |
| D.10 Number of Pipeline Graduates and Pipeline Graduate Concentration per 100,000 Population by State, 2020-2021 AY.                                | 111 |
| D.11 Number of Graduating Residents by State and Medical School Type, 2020-2021 AY.                                                                 | 112 |
| D.12 Number of Residents Leaving Prior to Completion of a Program by Status, 2020-2021 AY                                                           | 113 |
| D.13 Number of Residents Leaving Prior to Completion of a Program by Specialty and Subspecialty and Status, 2020-2021 AY.                           | 114 |
| D.14 Number of Transferring Residents by Specialty and Resident Year, 2020-2021 AY.                                                                 | 117 |
| D.15 Number of Pipeline Graduates who Subspecialize, 2020-2021 AY                                                                                   | 118 |
| E. Sponsoring Institutions                                                                                                                          | 119 |
| E.1 Accreditation Statuses of Currently Accredited Sponsoring Institutions                                                                          | 120 |
| E.2 Number of Sponsoring Institutions by Academic Year, 2012-2013 to 2021-2022                                                                      | 120 |
| E.3 Number of Sponsoring Institutions by Size of Sponsor                                                                                            | 121 |
| E.4 Number of Sponsoring Institutions and Sponsoring Institution Concentration per 100,000 Population by                                            |     |
| State                                                                                                                                               | 122 |
| E.5 Number of Multiple-Program Sponsoring Institutions and Multiple-Program Sponsoring Institution<br>Concentration per 100,000 Population by State | 123 |
| E.6 Number of Single-Program Sponsoring Institutions and Single-Program Sponsoring Institution Concentration per 100,000 Population by State        | 124 |
| E.7 Number of No-Program Sponsoring Institutions and No-Program Sponsoring Institution Concentration per 100,000 Population by State.               | 125 |
| E.8 Number of Sponsoring Institutions by Institution Type                                                                                           | 126 |
| E.9 Number of Sponsoring Institutions with DIO Changes                                                                                              | 127 |
| E.10 Percent of Sponsoring Institutions with at Least One DIO Change by Academic Year, 2012-2013 to 2021-<br>2022                                   | 127 |