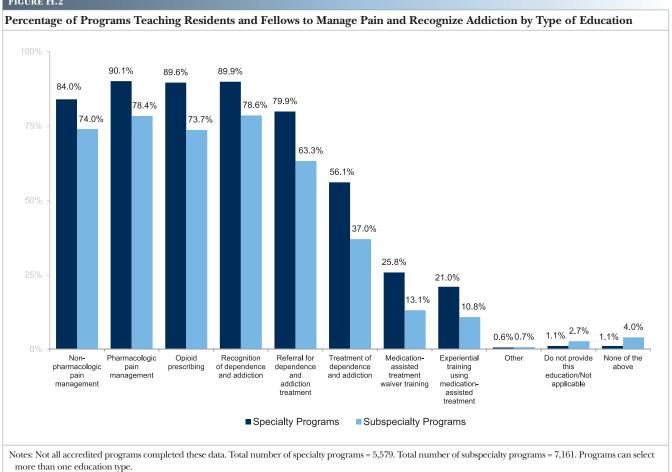

| F. Participating Sites                                                                                                                                   | 129 |
|----------------------------------------------------------------------------------------------------------------------------------------------------------|-----|
| F.1 Number of Unique Participating Sites Where Residents Rotate by Institution Type                                                                      | 130 |
| F.2 Number of Unique Participating Sites Where Residents Rotate by Academic Year, 2012-2013 to 2021-2022                                                 | 130 |
| F.3 Number of Participating Sites where Residents Rotate by Institution Type Groups (Largest Groups Only) and Academic Year, 2012-2013 to 2021-2022      | 131 |
| F.4 Number of Participating Sites where Residents Rotate by Institution Type Groups (Smallest Groups Only) and Academic Year, 2012-2013 to 2021-2022     | 131 |
| F.5 Mean Number of Participating Sites per Program where Residents Rotate by Specialty and Subspecialty                                                  | 132 |
| F.6 Total Number of Participating Sites and Number of Sponsoring Institutions where Residents Rotate by Specialty and Subspecialty                       | 135 |
| G. Program Directors and Faculty                                                                                                                         | 139 |
| G.1 Number of Programs with Program Director Changes during the Academic Year                                                                            | 140 |
| G.2 Percent of Programs with at Least One Program Director Change by Academic Year, 2012-2013 to 2021-2022                                               | 140 |
| G.3 Number of Programs with New Program Directors and Number of Distinct Program Director Changes during the Academic Year by Specialty and Subspecialty | 141 |
| G.4 Mean Length in Years of Past Program Director Tenure by Specialty                                                                                    | 144 |
| G.5 Mean Length in Years New Program Directors Have Taught in Their Specialty by Specialty Group                                                         | 145 |
| G.6 Mean Length in Years Continuing Program Directors Have Taught in Their Specialty by Specialty Group                                                  | 145 |
| G.7 Mean Number of Hours per Week Spent by Program Directors in Key Areas by Specialty                                                                   | 146 |
| G.8 Number of Physician Faculty Members and Mean Number of Physician Faculty Members per Program by Specialty and Subspecialty                           | 147 |
| G.9 Total Number of Core Faculty Members and Core Faculty Members per Program by Specialty                                                               | 150 |
| G.10 Specialties Organized by Largest Mean Number of Core Faculty Members per Program                                                                    | 151 |
| G.11 Mean Number of Hours per Week Core Faculty Members Spent in Key Areas by Specialty                                                                  | 152 |
| G.12 Number and Percent of Program Coordinator Changes                                                                                                   | 153 |
| H. Program Activities                                                                                                                                    | 157 |
| H.1 Percentage of Programs Teaching Residents and Fellows to Manage Pain and Recognize Addiction by Type of Education and by Specialty and Subspecialty  | 158 |
| H.2 Percentage of Programs Teaching Residents and Fellows to Manage Pain and Recognize Addiction by Type of Education                                    | 164 |
| Appendices                                                                                                                                               |     |
| Appendix A Pipeline Specialties                                                                                                                          | 165 |
| Appendix B Specialties and Subspecialties by Specialty Group                                                                                             | 166 |
| Appendix C Institution Type Groups                                                                                                                       | 169 |