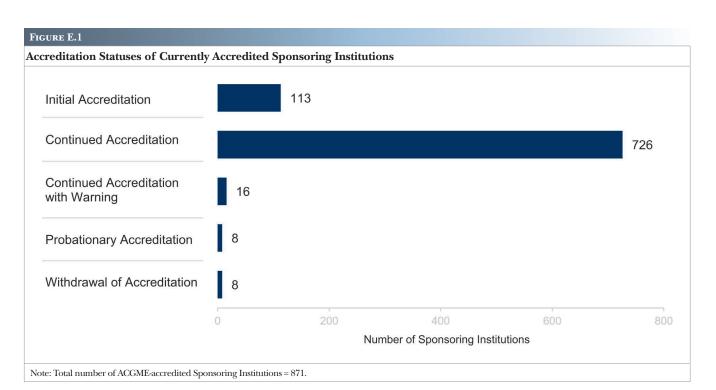

| D. Graduating Residents and Residents Leaving Prior to Completion                                                                                   | 99  |
|-----------------------------------------------------------------------------------------------------------------------------------------------------|-----|
| D.1 Number of Graduating Residents by Specialty Group, 2020-2021 AY                                                                                 | 100 |
| D.2 Number of Graduating Residents by Academic Year, 2011-2012 to 2020-2021                                                                         | 100 |
| D.3 Number of Residents Completing Preliminary Training and Transitional Year by Specialty, 2020-2021 AY                                            | 101 |
| D.4 Number of Residents Completing Preliminary Training and Transitional Year by Academic Year, 2011-2012 to 2020-2021                              | 101 |
| D.5 Number of Graduating Residents and Residents Completing Preliminary Training by Specialty and Subspecialty, 2020-2021 AY.                       | 102 |
| D.6 Number of Graduating Residents by Specialty and Subspecialty and Medical School Type, 2020-2021 AY                                              | 105 |
| D.7 Number of Graduating Residents and Graduate Concentration per 100,000 Population by State, 2020-2021<br>AY                                      | 108 |
| D.8 Number of Specialty Graduates and Specialty Graduate Concentration per 100,000 Population by State, 2020-2021 AY.                               | 109 |
| D.9 Number of Subspecialty Graduates and Subspecialty Graduate Concentration per 100,000 Population by State, 2020-2021 AY.                         | 110 |
| D.10 Number of Pipeline Graduates and Pipeline Graduate Concentration per 100,000 Population by State, 2020-2021 AY.                                | 111 |
| D.11 Number of Graduating Residents by State and Medical School Type, 2020-2021 AY.                                                                 | 112 |
| D.12 Number of Residents Leaving Prior to Completion of a Program by Status, 2020-2021 AY                                                           | 113 |
| D.13 Number of Residents Leaving Prior to Completion of a Program by Specialty and Subspecialty and Status, 2020-2021 AY.                           | 114 |
| D.14 Number of Transferring Residents by Specialty and Resident Year, 2020-2021 AY.                                                                 | 117 |
| D.15 Number of Pipeline Graduates who Subspecialize, 2020-2021 AY                                                                                   | 118 |
| E. Sponsoring Institutions                                                                                                                          | 119 |
| E.1 Accreditation Statuses of Currently Accredited Sponsoring Institutions                                                                          | 120 |
| E.2 Number of Sponsoring Institutions by Academic Year, 2012-2013 to 2021-2022                                                                      | 120 |
| E.3 Number of Sponsoring Institutions by Size of Sponsor                                                                                            | 121 |
| E.4 Number of Sponsoring Institutions and Sponsoring Institution Concentration per 100,000 Population by                                            |     |
| State                                                                                                                                               | 122 |
| E.5 Number of Multiple-Program Sponsoring Institutions and Multiple-Program Sponsoring Institution<br>Concentration per 100,000 Population by State | 123 |
| E.6 Number of Single-Program Sponsoring Institutions and Single-Program Sponsoring Institution Concentration per 100,000 Population by State        | 124 |
| E.7 Number of No-Program Sponsoring Institutions and No-Program Sponsoring Institution Concentration per 100,000 Population by State.               | 125 |
| E.8 Number of Sponsoring Institutions by Institution Type                                                                                           | 126 |
| E.9 Number of Sponsoring Institutions with DIO Changes                                                                                              | 127 |
| E.10 Percent of Sponsoring Institutions with at Least One DIO Change by Academic Year, 2012-2013 to 2021-<br>2022                                   | 127 |

#### Accredited Programs by Status

Of the 12,740 total accredited programs, 11,066 (4,877 specialty programs and 6,189 subspecialty programs) had a status of Continued Accreditation, accounting for 86.9% of programs. Only 136 programs (1.1%) had a status of Continued Accreditation with Warning, and an even smaller number, 25 (0.2%), had a status of Probationary Accreditation. Remaining programs had a status of either Initial Accreditation (11.6%) or Withdrawal of Accreditation (0.3%). Among specialty programs, the specialties with the highest percentage of programs with a Continued Accreditation with Warning status are: