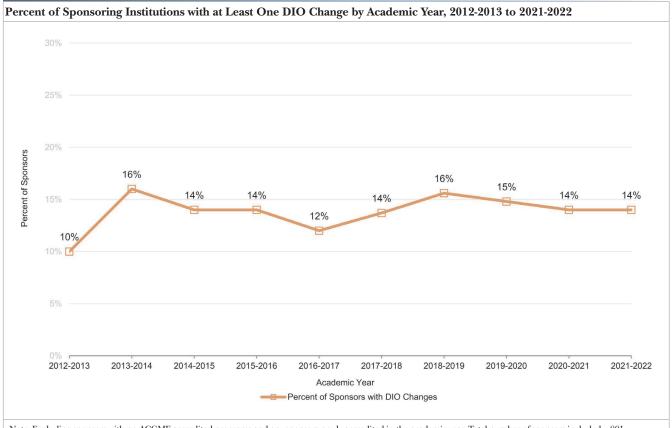

|   |     |      |              |      |
| Independent Academic Medical Center       | 261                   | 3,150               | 15                    |   |     |      |              |      |
| Veterans Administration                   | 9                     | 115                 | 1                     |   |     |      |              |      |
| Total                                     | 12,740                | 153,843             | 804                   | 0 | 100 | 200  | 300          | 40   |



Notes: Excluding sponsors with no ACGME-accredited programs and any sponsors newly accredited in the 2020-2021 academic year. Total number of sponsors included = 801. Percentages may not add to 100% due to rounding. Abbreviations: DIO, designated institutional official.





Note: Excluding sponsors with no ACGME-accredited programs and any sponsors newly accredited in the academic year. Total number of sponsors included = 801. Abbreviations: DIO, designated institutional official.

Sponsoring Institutions

# **Participating Sites**

This section includes information and trends on the number of unique participating sites to which residents rotate. The total and average number of sites used by programs in each specialty and subspecialty are also reported.

# **Distribution by Institution Type**

There was a total of 8,640 unique participating sites to which residents rotated during the 2021-2022 academic year. The highest number of sites were in the following categories:

- Ambulatory Care Clinic/Office (3,378)
- General/Teaching Hospital (1,673)
- Other (1,1