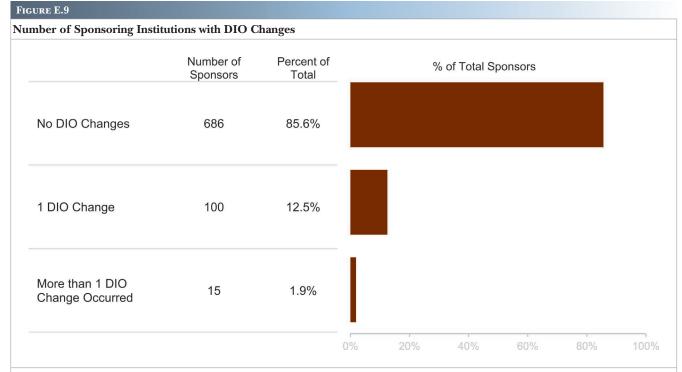

|              |      |
| Pathology Lab / Medical Examiner's Office | 19                    | 29                  | 18                    |   |     |      |              |      |
| Children's Hospital                       | 284                   | 2,807               | 17                    |   |     |      |              |      |
| Independent Academic Medical Center       | 261                   | 3,150               | 15                    |   |     |      |              |      |
| Veterans Administration                   | 9                     | 115                 | 1                     |   |     |      |              |      |
| Total                                     | 12,740                | 153,843             | 804                   | 0 | 100 | 200  | 300          | 40   |



Notes: Excluding sponsors with no ACGME-accredited programs and any sponsors newly accredited in the 2020-2021 academic year. Total number of sponsors included = 801. Percentages may not add to 100% due to rounding. Abbreviations: DIO, designated institutional official.





Note: Excluding sponsors with no ACGME-accredited programs and any sponsors newly accredited in the academic year. Total number of sponsors included = 801. Abbreviations: DIO, designated institutional official.

Sponsoring Institutions

# **Participating Sites**

This section includes information and trends on the number of unique participating sites to which residents rotate. The total and average number of sites used by programs in each specialty and subspecialty are also reported.

# **Distribution by Institution