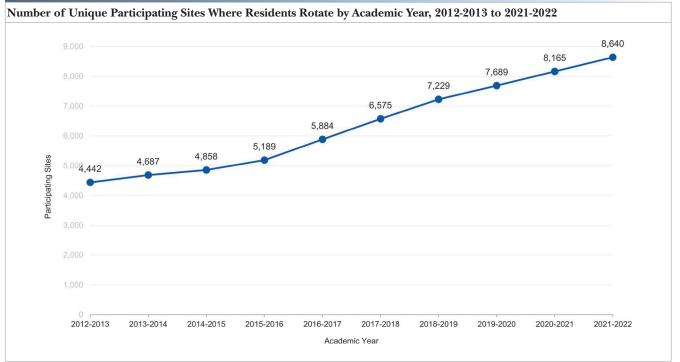

| F. Participating Sites                                                                                                                                   | 129 |
|----------------------------------------------------------------------------------------------------------------------------------------------------------|-----|
| F.1 Number of Unique Participating Sites Where Residents Rotate by Institution Type                                                                      | 130 |
| F.2 Number of Unique Participating Sites Where Residents Rotate by Academic Year, 2012-2013 to 2021-2022                                                 | 130 |
| F.3 Number of Participating Sites where Residents Rotate by Institution Type Groups (Largest Groups Only) and Academic Year, 2012-2013 to 2021-2022      | 131 |
| F.4 Number of Participating Sites where Residents Rotate by Institution Type Groups (Smallest Groups Only) and Academic Year, 2012-2013 to 2021-2022     | 131 |
| F.5 Mean Number of Participating Sites per Program where Residents Rotate by Specialty and Subspecialty                                                  | 132 |
| F.6 Total Number of Participating Sites and Number of Sponsoring Institutions where Residents Rotate by Specialty and Subspecialty                       | 135 |
| G. Program Directors and Faculty                                                                                                                         | 139 |
| G.1 Number of Programs with Program Director Changes during the Academic Year                                                                            | 140 |
| G.2 Percent of Programs with at Least One Program Director Change by Academic Year, 2012-2013 to 2021-2022                                               | 140 |
| G.3 Number of Programs with New Program Directors and Number of Distinct Program Director Changes during the Academic Year by Specialty and Subspecialty | 141 |
| G.4 Mean Length in Years of Past Program Director Tenure by Specialty                                                                                    | 144 |
| G.5 Mean Length in Years New Program Directors Have Taught in Their Specialty by Specialty Group                                                         | 145 |
| G.6 Mean Length in Years Continuing Program Directors Have Taught in Their Specialty by Specialty Group                                                  | 145 |
| G.7 Mean Number of Hours per Week Spent by Program Directors in Key Areas by Specialty                                                                   | 146 |
| G.8 Number of Physician Faculty Members and Mean Number of Physician Faculty Members per Program by Specialty and Subspecialty                           | 147 |
| G.9 Total Number of Core Faculty Members and Core Faculty Members per Program by Specialty                                                               | 150 |
| G.10 Specialties Organized by Largest Mean Number of Core Faculty Members per Program                                                                    | 151 |
| G.11 Mean Number of Hours per Week Core Faculty Members Spent in Key Areas by Specialty                                                                  | 152 |
| G.12 Number and Percent of Program Coordinator Changes                                                                                                   | 153 |
| H. Program Activities                                                                                                                                    | 157 |
| H.1 Percentage of Programs Teaching Residents and Fellows to Manage Pain and Recognize Addiction by Type of Education and by Specialty and Subspecialty  | 158 |
| H.2 Percentage of Programs Teaching Residents and Fellows to Manage Pain and Recognize Addiction by Type of Education                                    | 164 |
| Appendices                                                                                                                                               |     |
| Appendix A Pipeline Specialties                                                                                                                          | 165 |
| Appendix B Specialties and Subspecialties by Specialty Group                                                                                             | 166 |
| Appendix C Institution Type Groups                                                                                                                       | 169 |