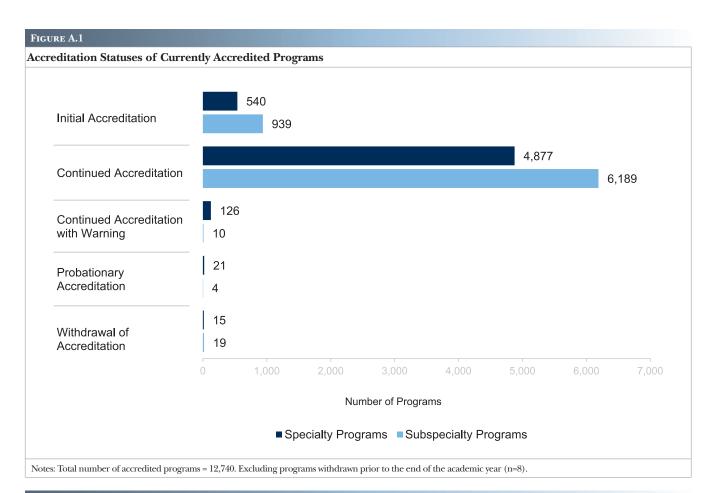

#### Accredited Programs by Status

Of the 12,740 total accredited programs, 11,066 (4,877 specialty programs and 6,189 subspecialty programs) had a status of Continued Accreditation, accounting for 86.9% of programs. Only 136 programs (1.1%) had a status of Continued Accreditation with Warning, and an even smaller number, 25 (0.2%), had a status of Probationary Accreditation. Remaining programs had a status of either Initial Accreditation (11.6%) or Withdrawal of Accreditation (0.3%). Among specialty programs, the specialties with the highest percentage of programs with a Continued Accreditation with Warning status are:

- Neurology (6.3%)
- Colon and rectal surgery (6.0%)
- Surgery (5.4%)
- Urology (4.7%)

Family medicine had four programs issued Probationary Accreditation. Specialties and subspecialties with two programs on probation include obstetrics and gynecology, orthopaedic surgery, neonatal-perinatal medicine, pediatric hematology/oncology, psychiatry, and surgery. Specialties with one program on probation include colon and rectal surgery, dermatology, emergency medicine, internal medicine, neurological surgery, plastic surgery, radiation oncology, radiology-diagnostic, and thoracic surgery.