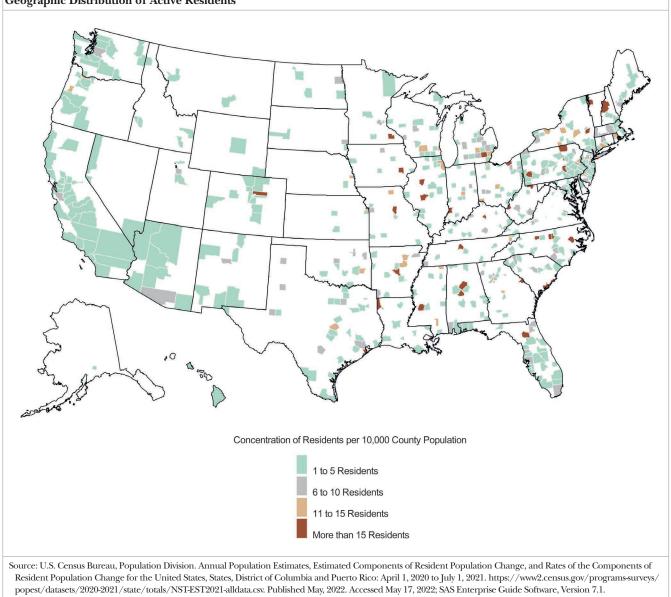

| C. Resident Characteristics                                                                                                    | 4 |
|--------------------------------------------------------------------------------------------------------------------------------|---|
| C.1 Number of Active Residents by Status                                                                                       | 4 |
| C.2 Number of Active Residents by Academic Year, 2012-2013 to 2021-2022                                                        | 4 |
| C.3 Number of Active Residents by Specialty Group                                                                              | 5 |
| C.4 Number of Active Residents by Specialty Group and Academic Year, 2012-2013 to 2021-2022                                    | 5 |
| C.5 Number of Active Residents by Specialty and Subspecialty, Position Type, and Resident Year                                 | 5 |
| C.6 Number of Active Residents by Specialty and Subspecialty and Academic Year, 2017-2018 to 2021-2022                         | 5 |
| C.7 Number of Active Part-Time Residents by Specialty and Subspecialty.                                                        | 5 |
| C.8 Geographic Distribution of Active Residents                                                                                | 6 |
| C.9 Number of Active Residents and Active Resident Concentration per 100,000 Population by State                               | 6 |
| C.10 Number of Active Specialty Residents and Active Specialty Resident Concentration per 100,000 Population by State          | 6 |
| C.11 Number of Active Subspecialty Residents and Active Subspecialty Resident Concentration per 100,000<br>Population by State | 6 |
| C.12 Number of Active Pipeline Residents and Active Pipeline Resident Concentration per 100,000 Population<br>by State         | 6 |
| C.13 Number of Active Residents by Medical School Type                                                                         | 6 |
| C.14 Number of Active Residents by Medical School Type and Academic Year, 2012-2013 to 2021-2022                               | 6 |
| C.15 Number of Active Residents by Specialty and Subspecialty and Medical School Type                                          | ( |
| C.16 Specialties Organized by Largest Percentages of Active Residents who are International Medical Graduates                  | ( |
| C.17 Number of Active Residents by Medical School Type and State.                                                              | , |
| C.18 Mean Age of Year 1 Residents by Specialty and Subspecialty and Medical School Type                                        | , |
| C.19 Number of Active Residents by Specialty Group and Gender                                                                  | , |
| C.20 Percent of Active Residents by Gender and Academic Year, 2012-2013 to 2021-2022                                           | , |
| C.21 Number of Active Residents by Specialty and Subspecialty and Gender                                                       | , |
| C.22 Specialties Organized by Largest Percentages of Active Female Residents                                                   | , |
| C.23 Number of Active Residents by Specialty and Subspecialty and Race/Ethnicity                                               | , |
| C.24 Number of Active Female Residents by Specialty and Subspecialty and Race/Ethnicity                                        | 8 |
| C.25 Number of Active Male Residents by Specialty and Subspecialty and Race/Ethnicity                                          | 1 |
| C.26 Race/Ethnicity (Alone and In Combination ) of Active Residents                                                            | 1 |
| C.27 Number of Residents Entering Pipeline and Continuing GME Programs by Academic Year, 2012-2013 to 2021-2022                | 8 |
| C.28 Number of Residents Entering the Pipeline by Medical School Type and Academic Year, 2012-2013 to 2021-2022                | 8 |
| C.29 Number of Residents Entering the GME Pipeline by Specialty and Medical School Type                                        | 9 |
| C.30 Hospital-Based Specialty Residents Entering the GME Pipeline by Specialty and State                                       | 9 |
| C.31 Medical Specialty Residents Entering the GME Pipeline by Specialty and State                                              | 9 |
| C.32 Surgical Specialty Residents Entering the GME Pipeline by Specialty and State                                             | 9 |
| C.33 Number of Residents Entering GME and the GME Pipeline by Specialty.                                                       | 9 |
| C.34 Number of Residents Entering GME and the GME Pipeline by State                                                            | 9 |
| C.35 Number of Residents who are International Medical School Graduates Entering the GME Pipeline by Region, 2021-2022         | ç |
| C.36 Number of Residents in Medically Related Specialty Programs                                                               | Ģ |