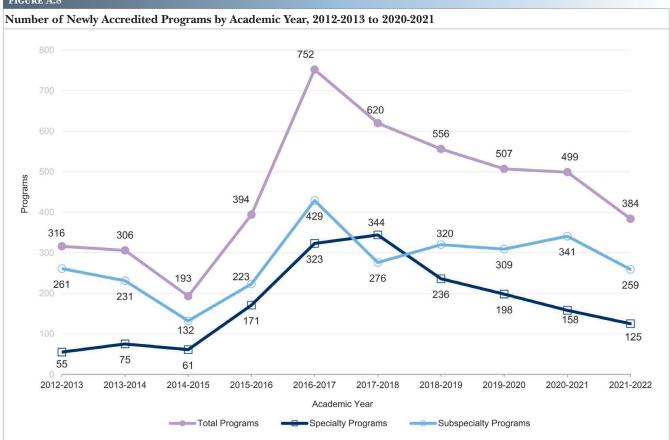

#### **Newly Accredited Programs**

A total of 384 programs were newly accredited during the 2021-2022 academic year. Of the newly-accredited programs, 251 (65.4%) are in medical specialties and subspecialties, 50 (13.0%) are in hospital-based specialties and subspecialties, and 83 (21.6%) are in surgical specialties and subspecialties. The specialties with the highest number of newly accredited programs are: