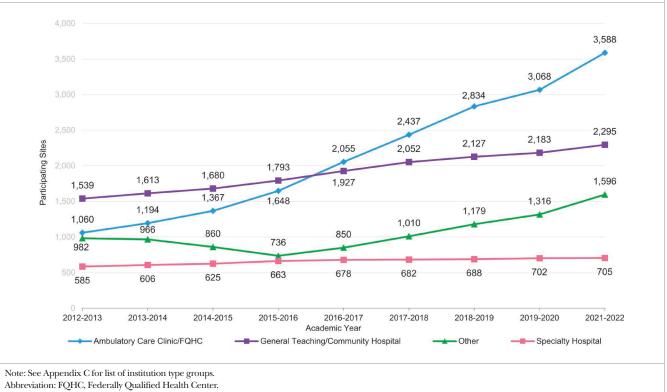

| F. Participating Sites                                                                                                                                   | 129 |
|----------------------------------------------------------------------------------------------------------------------------------------------------------|-----|
| F.1 Number of Unique Participating Sites Where Residents Rotate by Institution Type                                                                      | 130 |
| F.2 Number of Unique Participating Sites Where Residents Rotate by Academic Year, 2012-2013 to 2021-2022                                                 | 130 |
| F.3 Number of Participating Sites where Residents Rotate by Institution Type Groups (Largest Groups Only) and Academic Year, 2012-2013 to 2021-2022      | 131 |
| F.4 Number of Participating Sites where Residents Rotate by Institution Type Groups (Smallest Groups Only) and Academic Year, 2012-2013 to 2021-2022     | 131 |
| F.5 Mean Number of Participating Sites per Program where Residents Rotate by Specialty and Subspecialty                                                  | 132 |
| F.6 Total Number of Participating Sites and Number of Sponsoring Institutions where Residents Rotate by Specialty and Subspecialty                       | 135 |
| G. Program Directors and Faculty                                                                                                                         | 139 |
| G.1 Number of Programs with Program Director Changes during the Academic Year                                                                            | 140 |
| G.2 Percent of Programs with at Least One Program Director Change by Academic Year, 2012-2013 to 2021-2022                                               | 140 |
| G.3 Number of Programs with New Program Directors and Number of Distinct Program Director Changes during the Academic Year by Specialty and Subspecialty | 141 |
| G.4 Mean Length in Years of Past Program Director Tenure by Specialty                                                                                    | 144 |
| G.5 Mean Length in Years New Program Directors Have Taught in Their Specialty by Specialty Group                                                         | 145 |
| G.6 Mean Length in Years Continuing Program Directors Have Taught in Their Specialty by Specialty Group                                                  | 145 |
| G.7 Mean Number of Hours per Week Spent by Program Directors in Key Areas by Specialty                                                                   | 146 |
| G.8 Number of Physician Faculty Members and Mean Number of Physician Faculty Members per Program by Specialty and Subspecialty                           | 147 |
| G.9 Total Number of Core Faculty Members and Core Faculty Members per Program by Specialty                                                               | 150 |
| G.10 Specialties Organized by Largest Mean Number of Core Faculty Members per Program                                                                    | 151 |
| G.11 Mean Number of Hours per Week Core Faculty Members Spent in Key Areas by Specialty                                                                  | 152 |
| G.12 Number and Percent of Program Coordinator Changes                                                                                                   | 153 |
| H. Program Activities                                                                                                                                    | 157 |
| H.1 Percentage of Programs Teaching Residents and Fellows to Manage Pain and Recognize Addiction by Type of Education and by Specialty and Subspecialty  | 158 |
| H.2 Percentage of Programs Teaching Residents and Fellows to Manage Pain and Recognize Addiction by Type of Education                                    | 164 |
| Appendices                                                                                                                                               |     |
| Appendix A Pipeline Specialties                                                                                                                          | 165 |
| Appendix B Specialties and Subspecialties by Specialty Group                                                                                             | 166 |
| Appendix C Institution Type Groups                                                                                                                       | 169 |