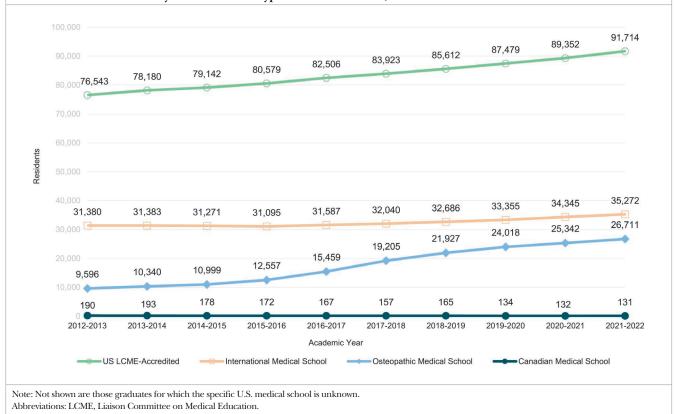

| C. Resident Characteristics                                                                                                    | 4 |
|--------------------------------------------------------------------------------------------------------------------------------|---|
| C.1 Number of Active Residents by Status                                                                                       | 4 |
| C.2 Number of Active Residents by Academic Year, 2012-2013 to 2021-2022                                                        | 4 |
| C.3 Number of Active Residents by Specialty Group                                                                              | 5 |
| C.4 Number of Active Residents by Specialty Group and Academic Year, 2012-2013 to 2021-2022                                    | 5 |
| C.5 Number of Active Residents by Specialty and Subspecialty, Position Type, and Resident Year                                 | 5 |
| C.6 Number of Active Residents by Specialty and Subspecialty and Academic Year, 2017-2018 to 2021-2022                         | 5 |
| C.7 Number of Active Part-Time Residents by Specialty and Subspecialty.                                                        | 5 |
| C.8 Geographic Distribution of Active Residents                                                                                | 6 |
| C.9 Number of Active Residents and Active Resident Concentration per 100,000 Population by State                               | 6 |
| C.10 Number of Active Specialty Residents and Active Specialty Resident Concentration per 100,000 Population by State          | 6 |
| C.11 Number of Active Subspecialty Residents and Active Subspecialty Resident Concentration per 100,000<br>Population by State | 6 |
| C.12 Number of Active Pipeline Residents and Active Pipeline Resident Concentration per 100,000 Population<br>by State         | 6 |
| C.13 Number of Active Residents by Medical School Type                                                                         | 6 |
| C.14 Number of Active Residents by Medical School Type and Academic Year, 2012-2013 to 2021-2022                               | 6 |
| C.15 Number of Active Residents by Specialty and Subspecialty and Medical School Type                                          | ( |
| C.16 Specialties Organized by Largest Percentages of Active Residents who are International Medical Graduates                  | ( |
| C.17 Number of Active Residents by Medical School Type and State.                                                              | , |
| C.18 Mean Age of Year 1 Residents by Specialty and Subspecialty and Medical School Type                                        | , |
| C.19 Number of Active Residents by Specialty Group and Gender                                                                  | , |
| C.20 Percent of Active Residents by Gender and Academic Year, 2012-2013 to 2021-2022                                           | , |
| C.21 Number of Active Residents by Specialty and Subspecialty and Gender                                                       | , |
| C.22 Specialties Organized by Largest Percentages of Active Female Residents                                                   | , |
| C.23 Number of Active Residents by Specialty and Subspecialty and Race/Ethnicity                                               | , |
| C.24 Number of Active Female Residents by Specialty and Subspecialty and Race/Ethnicity                                        | 8 |
| C.25 Number of Active Male Residents by Specialty and Subspecialty and Race/Ethnicity                                          | 1 |
| C.26 Race/Ethnicity (Alone and In Combination ) of Active Residents                                                            | 1 |
| C.27 Number of Residents Entering Pipeline and Continuing GME Programs by Academic Year, 2012-2013 to 2021-2022                | 8 |
| C.28 Number of Residents Entering the Pipeline by Medical School Type and Academic Year, 2012-2013 to 2021-2022                | 8 |
| C.29 Number of Residents Entering the GME Pipeline by Specialty and Medical School Type                                        | 9 |
| C.30 Hospital-Based Specialty Residents Entering the GME Pipeline by Specialty and State                                       | 9 |
| C.31 Medical Specialty Residents Entering the GME Pipeline by Specialty and State                                              | 9 |
| C.32 Surgical Specialty Residents Entering the GME Pipeline by Specialty and State                                             | 9 |
| C.33 Number of Residents Entering GME and the GME Pipeline by Specialty.                                                       | 9 |
| C.34 Number of Residents Entering GME and the GME Pipeline by State                                                            | 9 |
| C.35 Number of Residents who are International Medical School Graduates Entering the GME Pipeline by Region, 2021-2022         | ç |
| C.36 Number of Residents in Medically Related Specialty Programs                                                               | Ģ |