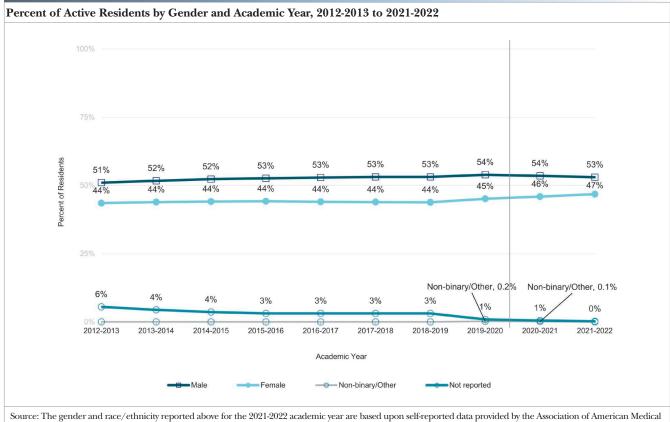

| 33.3                            | 29.8                          |                            | 37.0                        |  |  |  |  |  |
| Internal medicine/Pediatrics                           | 28.5                 | 28.3                                      | 29.9                            | 29.5                          |                            |                             |  |  |  |  |  |

Abbreviations: LCME, Liaison Committee on Medical Education.





Note: Not shown are those residents for which gender is not reported (n = 360) and non-binary/other (n = 6). Source: The gender and race/ethnicity reported above for the 2021-2022 academic year are based upon self-reported data provided by the Association of American Medical Colleges ("AAMC").

#### FIGURE C.20



Colleges ("AAMC").

# TABLE C.21

Number of Active Residents by Specialty and Subspecialty and Gender

|                                                       |          |           |        |                |        | Ger            | ıder    |           |              |      |
|-------------------------------------------------------|----------|-----------|--------|----------------|--------|----------------|---------|-----------|--------------|------|
|                                                       | Total    | Total     | Fer    | nale           | М      | ale            | Non-bin | ary/Other | Not Reported |      |
| Specialty                                             | Programs | Residents | #      | %              | #      | %              | #       | %         | #