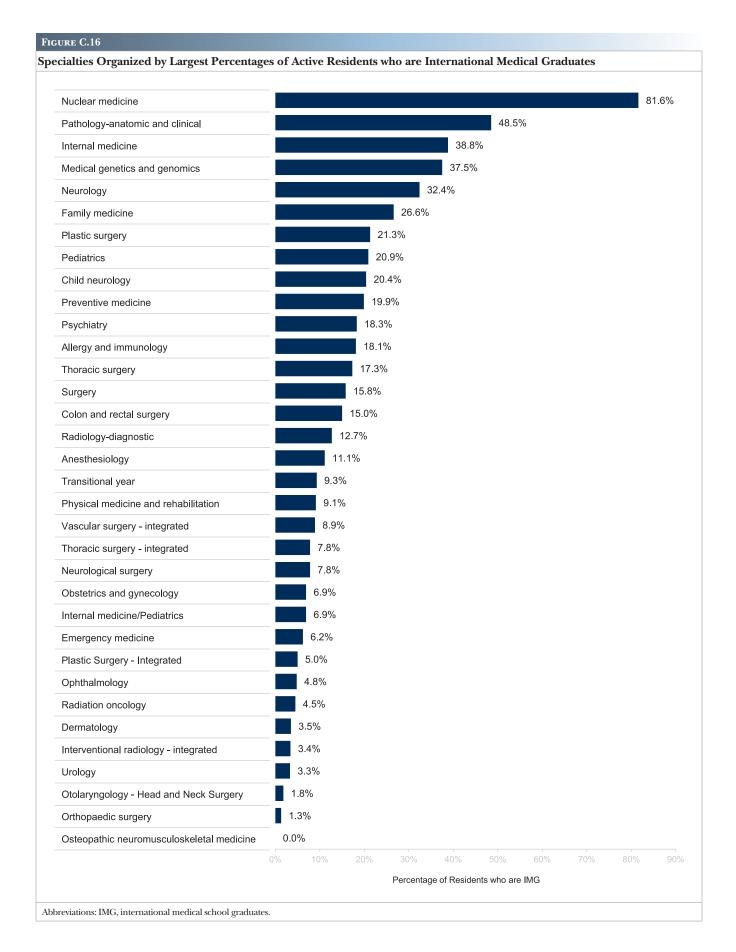

| C. Resident Characteristics                                                                                                    | 4 |
|--------------------------------------------------------------------------------------------------------------------------------|---|
| C.1 Number of Active Residents by Status                                                                                       | 4 |
| C.2 Number of Active Residents by Academic Year, 2012-2013 to 2021-2022                                                        | 4 |
| C.3 Number of Active Residents by Specialty Group                                                                              | 5 |
| C.4 Number of Active Residents by Specialty Group and Academic Year, 2012-2013 to 2021-2022                                    | 5 |
| C.5 Number of Active Residents by Specialty and Subspecialty, Position Type, and Resident Year                                 | 5 |
| C.6 Number of Active Residents by Specialty and Subspecialty and Academic Year, 2017-2018 to 2021-2022                         | 5 |
| C.7 Number of Active Part-Time Residents by Specialty and Subspecialty.                                                        | 5 |
| C.8 Geographic Distribution of Active Residents                                                                                | 6 |
| C.9 Number of Active Residents and Active Resident Concentration per 100,000 Population by State                               | 6 |
| C.10 Number of Active Specialty Residents and Active Specialty Resident Concentration per 100,000 Population by State          | 6 |
| C.11 Number of Active Subspecialty Residents and Active Subspecialty Resident Concentration per 100,000<br>Population by State | 6 |
| C.12 Number of Active Pipeline Residents and Active Pipeline Resident Concentration per 100,000 Population<br>by State         | 6 |
| C.13 Number of Active Residents by Medical School Type                                                                         | 6 |
| C.14 Number of Active Residents by Medical School Type and Academic Year, 2012-2013 to 2021-2022                               | 6 |
| C.15 Number of Active Residents by Specialty and Subspecialty and Medical School Type                                          | ( |
| C.16 Specialties Organized by Largest Percentages of Active Residents who are International Medical Graduates                  | ( |
| C.17 Number of Active Residents by Medical School Type and State.                                                              | , |
| C.18 Mean Age of Year 1 Residents by Specialty and Subspecialty and Medical School Type                                        | , |
| C.19 Number of Active Residents by Specialty Group and Gender                                                                  | , |
| C.20 Percent of Active Residents by Gender and Academic Year, 2012-2013 to 2021-2022                                           | , |
| C.21 Number of Active Residents by Specialty and Subspecialty and Gender                                                       | , |
| C.22 Specialties Organized by Largest Percentages of Active Female Residents                                                   | , |
| C.23 Number of Active Residents by Specialty and Subspecialty and Race/Ethnicity                                               | , |
| C.24 Number of Active Female Residents by Specialty and Subspecialty and Race/Ethnicity                                        | 8 |
| C.25 Number of Active Male Residents by Specialty and Subspecialty and Race/Ethnicity                                          | 1 |
| C.26 Race/Ethnicity (Alone and In Combination ) of Active Residents                                                            | 1 |
| C.27 Number of Residents Entering Pipeline and Continuing GME Programs by Academic Year, 2012-2013 to 2021-2022                | 8 |
| C.28 Number of Residents Entering the Pipeline by Medical School Type and Academic Year, 2012-2013 to 2021-2022                | 8 |
| C.29 Number of Residents Entering the GME Pipeline by Specialty and Medical School Type                                        | 9 |
| C.30 Hospital-Based Specialty Residents Entering the GME Pipeline by Specialty and State                                       | 9 |
| C.31 Medical Specialty Residents Entering the GME Pipeline by Specialty and State                                              | 9 |
| C.32 Surgical Specialty Residents Entering the GME Pipeline by Specialty and State                                             | 9 |
| C.33 Number of Residents Entering GME and the GME Pipeline by Specialty.                                                       | 9 |
| C.34 Number of Residents Entering GME and the GME Pipeline by State                                                            | 9 |
| C.35 Number of Residents who are International Medical School Graduates Entering the GME Pipeline by Region, 2021-2022         | ç |
| C.36 Number of Residents in Medically Related Specialty Programs                                                               | Ģ |