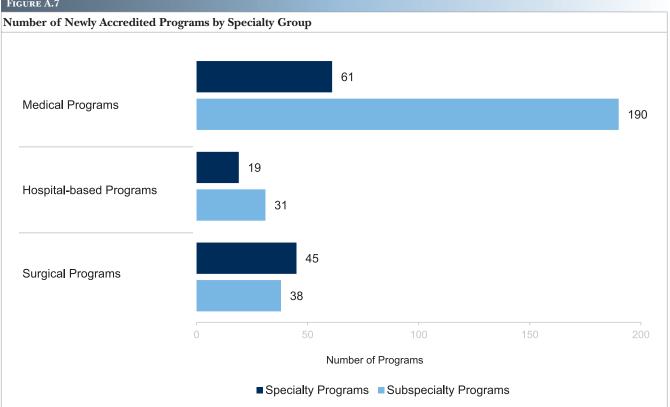

#### **Newly Accredited Programs**

A total of 384 programs were newly accredited during the 2021-2022 academic year. Of the newly-accredited programs, 251 (65.4%) are in medical specialties and subspecialties, 50 (13.0%) are in hospital-based specialties and subspecialties, and 83 (21.6%) are in surgical specialties and subspecialties. The specialties with the highest number of newly accredited programs are:

- Internal medicine (18)
- Family medicine (17)
- Surgery (13)
- Psychiatry (9)

Pediatric dermatology, cardiovascular disease, surgical critical care, gastroenterology, and pediatric hospital medicine had the highest number of new programs among all subspecialties, with 17, 14, 12, 11, and 11 programs, respectively, accounting for 16.9% of all newly accredited programs added this year. There are five subspecialties newly accredited by the ACGME in the past five years. New programs in these five subspecialties account for 17.9% of all new subspecialty programs.