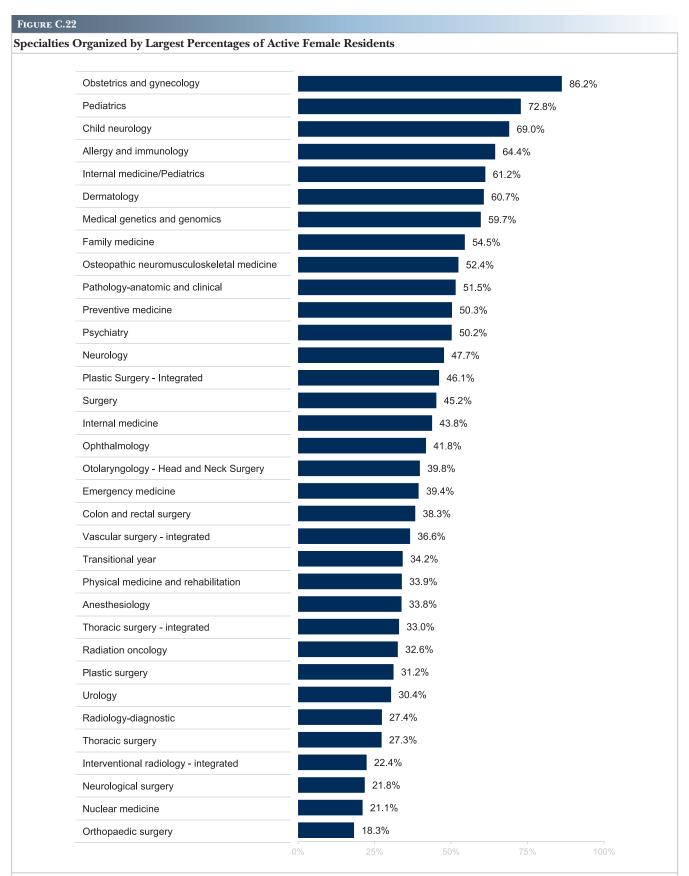

c medicine and reconstructive surgery | 16       | 38        | 33    | 86.8% | 5     | 13.2%  | 0        | 0.0%      | 0            | 0.0  |
| - Pediatric urology                                 | 26       | 28        | 12    | 42.9% | 16    | 57.1%  | 0        | 0.0%      | 0            | 0.0  |
| Transitional year                                   | 178      | 1,767     | 604   | 34.2% | 1,161 | 65.7%  | 0        | 0.0%      | 2            | 0.1  |
| Internal medicine/Pediatrics                        | 78       | 1,529     | 936   | 61.2% | 591   | 38.7%  | 0        | 0.0%      | 2            | 0.1  |

Source: The gender and race/ethnicity reported above for the 2021-2022 academic year are based upon self-reported data provided by the Association of American Medical Colleges ("AAMC").



Source: The gender and race/ethnicity reported above for the 2021-2022 academic year are based upon self-reported data provided by the Association of American Medical Colleges ("AAMC").

# TABLE C.23

Number of Active Residents by Specialty and Subspecialty and Race/Ethnicity

|                                                                |        |        |                                                | F                               | Race/Ethnici                               | ty                                           |                                |         |         |
|----------------------------------------------------------------|--------|--------|------------------------------------------------|---------------------------------|----------------------------------------