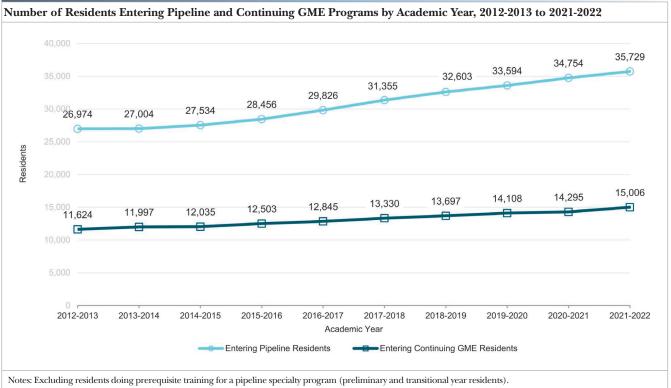

on                 | 9,322     |
|                                           | Total(Alone or In Combination) | 84,515    |
| Other                                     | Alone                          | 4,748     |
|                                           | In Combination                 | 2,532     |
|                                           | Total(Alone or In Combination) | 7,280     |
| Unknown Race/Ethnicity                    |                                | 3,166     |
| Unduplicated Total Residents              |                                | 153,843   |

The table displays self-report race/ethnicity data provided by the Association of American Medical Colleges (` ethnicity response. "In Combination " indicates those who selected more than one race/ethnicity response.





Abbreviations: GME, graduate medical education.





# TABLE C.29

Number of Residents Entering the GME Pipeline by Specialty and Medical School Type

|                                                     |                |                        |           |           | I                   | Medical So | hool Type          | •                          |      |    |                    |
|-----------------------------------------------------|----------------|------------------------|-----------|-----------|---------------------|------------|--------------------|----------------------------|------|----|--------------------|
|                                                     | Total          | US LCME-<br>Accredited |           |           | ational<br>l School |            | pathic<br>