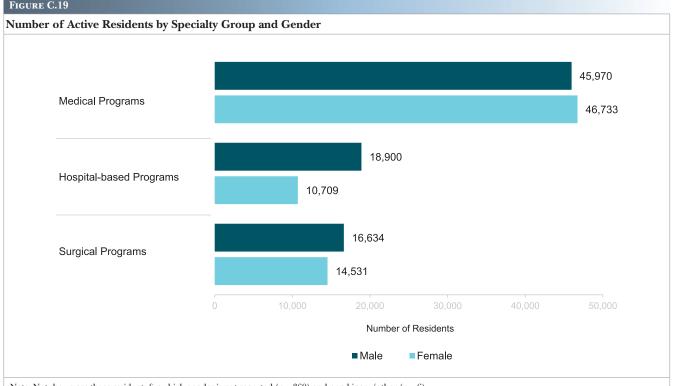

| C. Resident Characteristics                                                                                                    | 4 |
|--------------------------------------------------------------------------------------------------------------------------------|---|
| C.1 Number of Active Residents by Status                                                                                       | 4 |
| C.2 Number of Active Residents by Academic Year, 2012-2013 to 2021-2022                                                        | 4 |
| C.3 Number of Active Residents by Specialty Group                                                                              | 5 |
| C.4 Number of Active Residents by Specialty Group and Academic Year, 2012-2013 to 2021-2022                                    | 5 |
| C.5 Number of Active Residents by Specialty and Subspecialty, Position Type, and Resident Year                                 | 5 |
| C.6 Number of Active Residents by Specialty and Subspecialty and Academic Year, 2017-2018 to 2021-2022                         | 5 |
| C.7 Number of Active Part-Time Residents by Specialty and Subspecialty.                                                        | 5 |
| C.8 Geographic Distribution of Active Residents                                                                                | 6 |
| C.9 Number of Active Residents and Active Resident Concentration per 100,000 Population by State                               | 6 |
| C.10 Number of Active Specialty Residents and Active Specialty Resident Concentration per 100,000 Population by State          | 6 |
| C.11 Number of Active Subspecialty Residents and Active Subspecialty Resident Concentration per 100,000<br>Population by State | 6 |
| C.12 Number of Active Pipeline Residents and Active Pipeline Resident Concentration per 100,000 Population<br>by State         | 6 |
| C.13 Number of Active Residents by Medical School Type                                                                         | 6 |
| C.14 Number of Active Residents by Medical School Type and Academic Year, 2012-2013 to 2021-2022                               | 6 |
| C.15 Number of Active Residents by Specialty and Subspecialty and Medical School Type                                          | ( |
| C.16 Specialties Organized by Largest Percentages of Active Residents who are International Medical Graduates                  | ( |
| C.17 Number of Active Residents by Medical School Type and State.                                                              | , |
| C.18 Mean Age of Year 1 Residents by Specialty and Subspecialty and Medical School Type                                        | , |
| C.19 Number of Active Residents by Specialty Group and Gender                                                                  | , |
| C.20 Percent of Active Residents by Gender and Academic Year, 2012-2013 to 2021-2022                                           | , |
| C.21 Number of Active Residents by Specialty and Subspecialty and Gender                                                       | , |
| C.22 Specialties Organized by Largest Percentages of Active Female Residents                                                   | , |
| C.23 Number of Active Residents by Specialty and Subspecialty and Race/Ethnicity                                               | , |
| C.24 Number of Active Female Residents by Specialty and Subspecialty and Race/Ethnicity                                        | 8 |
| C.25 Number of Active Male Residents by Specialty and Subspecialty and Race/Ethnicity                                          | 1 |
| C.26 Race/Ethnicity (Alone and In Combination ) of Active Residents                                                            | 1 |
| C.27 Number of Residents Entering Pipeline and Continuing GME Programs by Academic Year, 2012-2013 to 2021-2022                | 8 |
| C.28 Number of Residents Entering the Pipeline by Medical School Type and Academic Year, 2012-2013 to 2021-2022                | 8 |
| C.29 Number of Residents Entering the GME Pipeline by Specialty and Medical School Type                                        | 9 |
| C.30 Hospital-Based Specialty Residents Entering the GME Pipeline by Specialty and State                                       | 9 |
| C.31 Medical Specialty Residents Entering the GME Pipeline by Specialty and State                                              | 9 |
| C.32 Surgical Specialty Residents Entering the GME Pipeline by Specialty and State                                             | 9 |
| C.33 Number of Residents Entering GME and the GME Pipeline by Specialty.                                                       | 9 |
| C.34 Number of Residents Entering GME and the GME Pipeline by State                                                            | 9 |
| C.35 Number of Residents who are International Medical School Graduates Entering the GME Pipeline by Region, 2021-2022         | ç |
| C.36 Number of Residents in Medically Related Specialty Programs                                                               | Ģ |