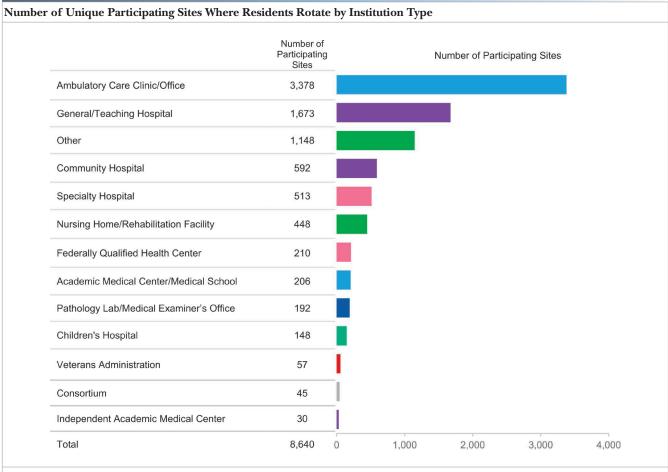

er of participating sites per program include:

- Family medicine (40)
- Physical medicine and rehabilitation (23)
- Preventive medicine (22)

The subspecialty with the highest average number of participating sites per program is the surgical subspecialty of hand surgery at 8. The psychiatry subspecialty of child and adolescent psychiatry has the highest maximum number of participating sites per program at 17.

# Number of Sites by Specialty and Subspecialty

The specialties with the highest number of unique participating sites to which residents rotate include:

- Family medicine (2,507)
- Internal medicine (1,646)
- Psychiatry (1,413)

Sponsoring Institutions account for 6.5% of all participating sites with 558 listed as participating sites to which residents rotate. A

#### FIGURE F.1



Notes: Bar color denotes institution type groupings. See Appendix C for complete list of institution type groups.





#### FIGURE F.3

Number of Participating Sites where Residents Rotate by Institution Type Groups (Largest Groups Only) and Academic Year, 2012-2013 to 2021-2022



#### FIGURE F.4

Number of Participating Sites where Residents Rotate by Institution Type Groups (Smallest Groups Only) and Academic Year, 2012-2013 to 2021-2022



# TABLE F.5

|                                                                |                | Number of Participating Sites per Program |     |     |     |
|----------------------------------------------------------------|----------------|-------------------------------------------|-----|-----|-----|
| Specialty