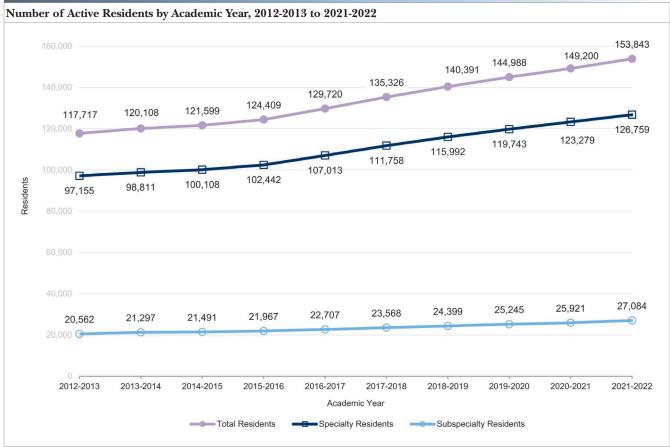

*

The total number of residents entering the pipeline reached 35,729 for the 2021-2022 academic year. Since 2012-2013, there has been 32.5% increase in residents entering the pipeline, with varying patterns in growth by medical school type (19.7% increase among US Liaison Committee for Medical Education (LCME)-accredited

medical school graduates, 14.3% increase among international medical graduates (IMGs), and 161.0% increase among osteopathic medical school graduates). Among the 2021-2022 residents entering the pipeline, 57.8% (20,660) are US LCME-accredited graduates, 22.3% (7,985) are IMGs, 19.8% (7,067) are osteopathic medical school graduates, and less than one percent (11) are Canadian medical school graduates.  $\wedge$ 



Number of Active Residents by Status



#### FIGURE C.2









# TABLE C.5

|                                                     |                    |          |       |         |      | Resider | nt Year |        |       |     |     |
|-----------------------------------------------------|--------------------|----------|-------|---------|------|---------|---------|--------|-------|-----|-----|
|                                                     |                    | 1        | Ĺ     | 2       | 2    | 3       | }       | 4      | 5     | 6   | 7   |
|                                                     |                    | Cat      | Prel  | Cat     | Prel | Cat     | Prel    | Cat    | Cat   | Cat | Ca  |
| Specialty                                           | Total<br>Residents | #        | #     | #       | #    | #       | #