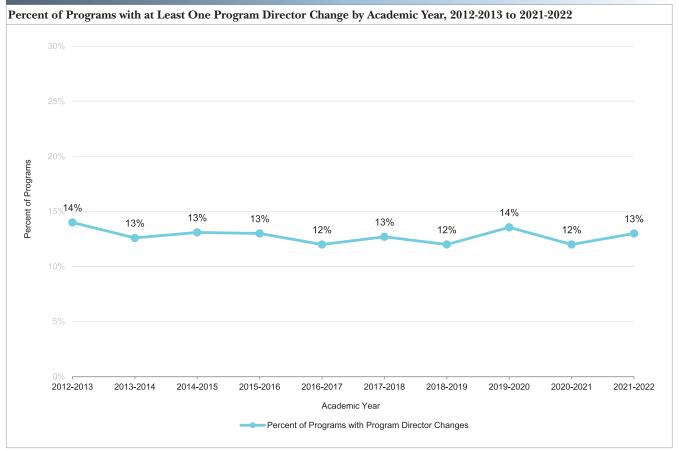

cs (38.9)
- Radiology diagnostic (34.1)
- Neurology (31.5)

The subspecialties with the highest average number of faculty members per program include:

- Pediatric emergency medicine (19.9)
- Pediatric cardiology (16.8)
- Complex general surgical oncology (16.6)
- Neurodevelopmental disabilities (16.3)

# **Core Faculty**

A total of 71,233 core faculty members were listed as active in specialty programs at the time of the Academic Year 2021-2022 snapshot. The specialties with the highest average number of core faculty members per program include:

- Anesthesiology (24.1)
- Pediatrics (23.8)
- Radiology diagnostic (20.4)
- Interventional radiology integrated (18.7) A





Notes: Total number of programs = 12,740. Total number of distinct program director changes = 1,708.

#### FIGURE G.2



# TABLE G.3

# Number of Programs with New Program Directors and Number of Distinct Program Director Changes during the Academic Year by Specialty and Subspecialty

| Specialty                                           | Total Programs | Programs with New PDs |       | Number of Distinct PD |
|-----------------------------------------------------|----------------|-----------------------|-------|-----------------------|
|                                                     |                | #                     | %     | Changes               |
| OVERALL                                             | 12,740         | 1,637                 | 12.8% | 1,708                 |
| FOTAL PIPELINE                                      | 5,270          | 720                   | 13.7% | 761