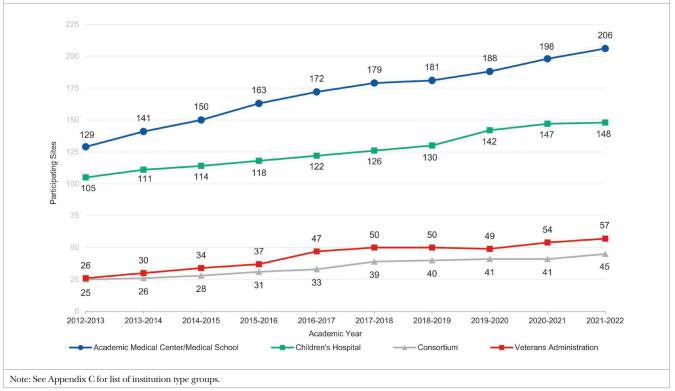

| F. Participating Sites                                                                                                                                   | 129 |
|----------------------------------------------------------------------------------------------------------------------------------------------------------|-----|
| F.1 Number of Unique Participating Sites Where Residents Rotate by Institution Type                                                                      | 130 |
| F.2 Number of Unique Participating Sites Where Residents Rotate by Academic Year, 2012-2013 to 2021-2022                                                 | 130 |
| F.3 Number of Participating Sites where Residents Rotate by Institution Type Groups (Largest Groups Only) and Academic Year, 2012-2013 to 2021-2022      | 131 |
| F.4 Number of Participating Sites where Residents Rotate by Institution Type Groups (Smallest Groups Only) and Academic Year, 2012-2013 to 2021-2022     | 131 |
| F.5 Mean Number of Participating Sites per Program where Residents Rotate by Specialty and Subspecialty                                                  | 132 |
| F.6 Total Number of Participating Sites and Number of Sponsoring Institutions where Residents Rotate by Specialty and Subspecialty                       | 135 |
| G. Program Directors and Faculty                                                                                                                         | 139 |
| G.1 Number of Programs with Program Director Changes during the Academic Year                                                                            | 140 |
| G.2 Percent of Programs with at Least One Program Director Change by Academic Year, 2012-2013 to 2021-2022                                               | 140 |
| G.3 Number of Programs with New Program Directors and Number of Distinct Program Director Changes during the Academic Year by Specialty and Subspecialty | 141 |
| G.4 Mean Length in Years of Past Program Director Tenure by Specialty                                                                                    | 144 |
| G.5 Mean Length in Years New Program Directors Have Taught in Their Specialty by Specialty Group                                                         | 145 |
| G.6 Mean Length in Years Continuing Program Directors Have Taught in Their Specialty by Specialty Group                                                  | 145 |
| G.7 Mean Number of Hours per Week Spent by Program Directors in Key Areas by Specialty                                                                   | 146 |
| G.8 Number of Physician Faculty Members and Mean Number of Physician Faculty Members per Program by Specialty and Subspecialty                           | 147 |
| G.9 Total Number of Core Faculty Members and Core Faculty Members per Program by Specialty                                                               | 150 |
| G.10 Specialties Organized by Largest Mean Number of Core Faculty Members per Program                                                                    | 151 |
| G.11 Mean Number of Hours per Week Core Faculty Members Spent in Key Areas by Specialty                                                                  | 152 |
| G.12 Number and Percent of Program Coordinator Changes                                                                                                   | 153 |
| H. Program Activities                                                                                                                                    | 157 |
| H.1 Percentage of Programs Teaching Residents and Fellows to Manage Pain and Recognize Addiction by Type of Education and by Specialty and Subspecialty  | 158 |
| H.2 Percentage of Programs Teaching Residents and Fellows to Manage Pain and Recognize Addiction by Type of Education                                    | 164 |
| Appendices                                                                                                                                               |     |
| Appendix A Pipeline Specialties                                                                                                                          | 165 |
| Appendix B Specialties and Subspecialties by Specialty Group                                                                                             | 166 |
| Appendix C Institution Type Groups                                                                                                                       | 169 |