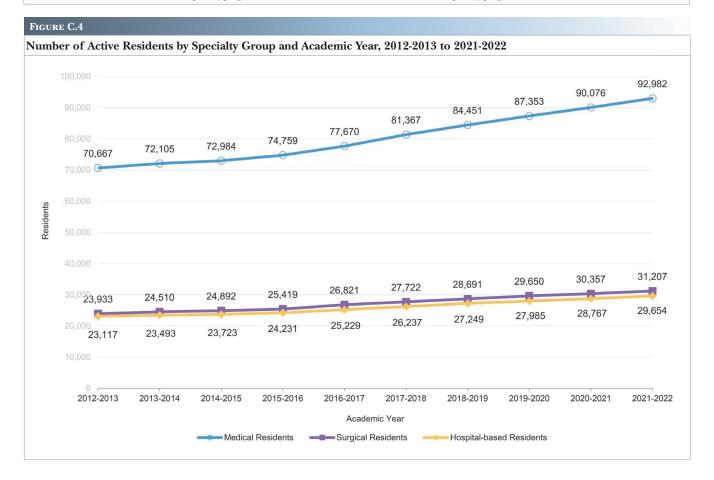

total number of residents entering the pipeline reached 35,729 for the 2021-2022 academic year. Since 2012-2013, there has been 32.5% increase in residents entering the pipeline, with varying patterns in growth by medical school type (19.7% increase among US Liaison Committee for Medical Education (LCME)-accredited

medical school graduates, 14.3% increase among international medical graduates (IMGs), and 161.0% increase among osteopathic medical school graduates). Among the 2021-2022 residents entering the pipeline, 57.8% (20,660) are US LCME-accredited graduates, 22.3% (7,985) are IMGs, 19.8% (7,067) are osteopathic medical school graduates, and less than one percent (11) are Canadian medical school graduates.  $\wedge$ 



Number of Active Residents by Status



#### FIGURE C.2









# TABLE C.5

|                                                     |                    |          |       |         |      | Resider | nt Year |        |       |     |     |
|-----------------------------------------------------|--------------------|----------|-------|---------|------|---------|---------|--------|-------|-----|-----|
|                                                     |                    | 1        | Ĺ     | 2       | 2    | 3       | }       | 4      | 5     | 6   | 7   |
|                                                     |                    | Cat      | Prel  | Cat     | Prel | Cat     | Prel    | Cat    | Cat   | Cat | Ca  |
| Specialty                                           | Total<br>Residents | #        | #     | #       | #    | #       | #       | #