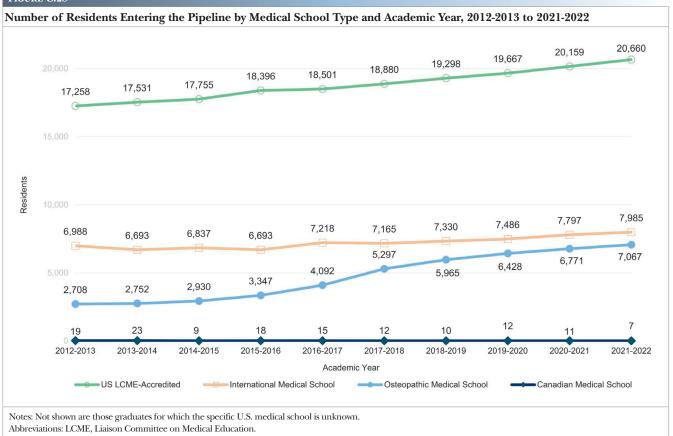

| Total(Alone or In Combination) | 84,515    |
| Other                                     | Alone                          | 4,748     |
|                                           | In Combination                 | 2,532     |
|                                           | Total(Alone or In Combination) | 7,280     |
| Unknown Race/Ethnicity                    |                                | 3,166     |
| Unduplicated Total Residents              |                                | 153,843   |

The table displays self-report race/ethnicity data provided by the Association of American Medical Colleges (` ethnicity response. "In Combination " indicates those who selected more than one race/ethnicity response.





Abbreviations: GME, graduate medical education.





# TABLE C.29

Number of Residents Entering the GME Pipeline by Specialty and Medical School Type

|                                                     |                |                        |           |           | I                   | Medical So | hool Type          | •                          |      |    |                    |
|-----------------------------------------------------|----------------|------------------------|-----------|-----------|---------------------|------------|--------------------|----------------------------|------|----|--------------------|
|                                                     | Total          | US LCME-<br>Accredited |           |           | ational<br>l School |            | pathic<br>l School | Canadian Medical<br>School |      |    | l