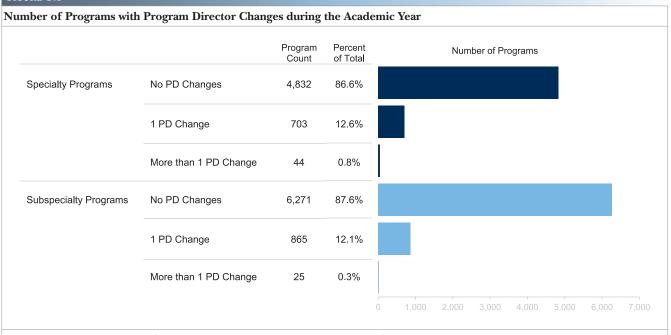

| F. Participating Sites                                                                                                                                   | 129 |
|----------------------------------------------------------------------------------------------------------------------------------------------------------|-----|
| F.1 Number of Unique Participating Sites Where Residents Rotate by Institution Type                                                                      | 130 |
| F.2 Number of Unique Participating Sites Where Residents Rotate by Academic Year, 2012-2013 to 2021-2022                                                 | 130 |
| F.3 Number of Participating Sites where Residents Rotate by Institution Type Groups (Largest Groups Only) and Academic Year, 2012-2013 to 2021-2022      | 131 |
| F.4 Number of Participating Sites where Residents Rotate by Institution Type Groups (Smallest Groups Only) and Academic Year, 2012-2013 to 2021-2022     | 131 |
| F.5 Mean Number of Participating Sites per Program where Residents Rotate by Specialty and Subspecialty                                                  | 132 |
| F.6 Total Number of Participating Sites and Number of Sponsoring Institutions where Residents Rotate by Specialty and Subspecialty                       | 135 |
| G. Program Directors and Faculty                                                                                                                         | 139 |
| G.1 Number of Programs with Program Director Changes during the Academic Year                                                                            | 140 |
| G.2 Percent of Programs with at Least One Program Director Change by Academic Year, 2012-2013 to 2021-2022                                               | 140 |
| G.3 Number of Programs with New Program Directors and Number of Distinct Program Director Changes during the Academic Year by Specialty and Subspecialty | 141 |
| G.4 Mean Length in Years of Past Program Director Tenure by Specialty                                                                                    | 144 |
| G.5 Mean Length in Years New Program Directors Have Taught in Their Specialty by Specialty Group                                                         | 145 |
| G.6 Mean Length in Years Continuing Program Directors Have Taught in Their Specialty by Specialty Group                                                  | 145 |
| G.7 Mean Number of Hours per Week Spent by Program Directors in Key Areas by Specialty                                                                   | 146 |
| G.8 Number of Physician Faculty Members and Mean Number of Physician Faculty Members per Program by Specialty and Subspecialty                           | 147 |
| G.9 Total Number of Core Faculty Members and Core Faculty Members per Program by Specialty                                                               | 150 |
| G.10 Specialties Organized by Largest Mean Number of Core Faculty Members per Program                                                                    | 151 |
| G.11 Mean Number of Hours per Week Core Faculty Members Spent in Key Areas by Specialty                                                                  | 152 |
| G.12 Number and Percent of Program Coordinator Changes                                                                                                   | 153 |
| H. Program Activities                                                                                                                                    | 157 |
| H.1 Percentage of Programs Teaching Residents and Fellows to Manage Pain and Recognize Addiction by Type of Education and by Specialty and Subspecialty  | 158 |
| H.2 Percentage of Programs Teaching Residents and Fellows to Manage Pain and Recognize Addiction by Type of Education                                    | 164 |
| Appendices                                                                                                                                               |     |
| Appendix A Pipeline Specialties                                                                                                                          | 165 |
| Appendix B Specialties and Subspecialties by Specialty Group                                                                                             | 166 |
| Appendix C Institution Type Groups                                                                                                                       | 169 |