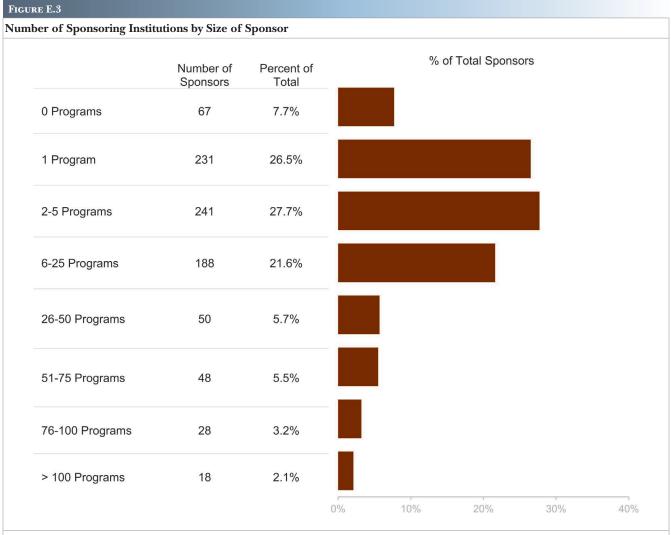

h ACGME-accredited programs are General/Teaching Hospitals (346, 43.0%); the next largest group is Academic Medical Centers/Medical Schools, with 130 (16.2%) in this category. Though a much smaller percentage of total Sponsoring Institutions, Academic Medical Centers/Medical Schools account for 46.5% more programs and 31.9% more residents than General/Teaching Hospitals.

# **DIO Changes**

Each year between 10% and 16% of Sponsoring Institutions have a change in leadership in the DIO role (excluding Sponsoring Institutions with no accredited programs and any Sponsoring Institutions newly accredited in the academic year). In the 2021-2022 academic year, 100 (12.5%) Sponsoring Institutions had a single DIO change, and 15 (1.9%) had more than one DIO change.  $\wedge$ 



#### FIGURE E.2





Notes: Total number of ACGME-accredited Sponsoring Institutions = 871. Percentages may not add to 100% due to rounding.

| Number of Sponsori   | ng Institutions and | Sponsoring Institution Co                  | moontration non 1 | 00 000 Population by    | Stata                   |
|----------------------|---------------------|--------------------------------------------|-------------------|-------------------------|-------------------------|
| State Name           | State Abbreviation  | State Population - Census<br>Estimate 2021 | Total Sponsors    | Percent of All Sponsors | Sponsors per 100,000 Po |
| OVERALL              | _                   | 335,157,329                                | 871               | 100.0%                  | 0.26                    |
| Alabama