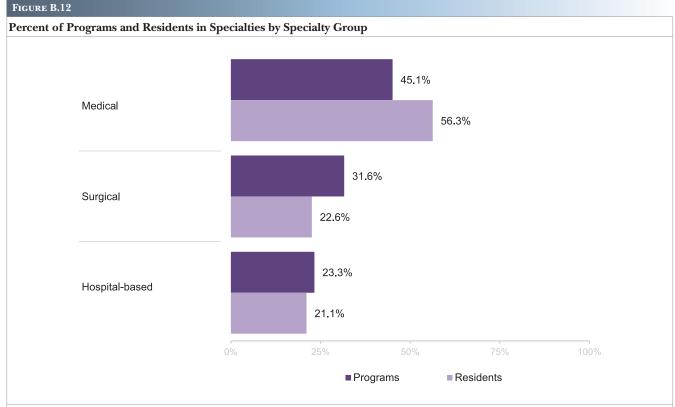

| 7.4  |                          |
| ırgery                                   | 353 | 24     | 0   | 80  | 26.3 |                          |
| ascular surgery - integrated             | 73  | 5      | 0   | 15  | 4.9  |                          |
| noracic surgery                          | 75  | 3      | 0   | 11  | 3.3  | I                        |
| noracic surgery - integrated             | 34  | 6      | 0   | 16  | 6.8  |                          |
| ology                                    | 148 | 12     | 0   | 26  | 12.1 |                          |
| ansitional year                          | 178 | 10     | 0   | 29  | 9.9  |                          |
| ternal medicine/Pediatrics               | 78  | 16     | 3   | 56  | 19.6 |                          |



#### FIGURE B.11



Notes: Total number of specialty programs = 5,579. Total number of residents in specialties = 126,759.



Program Characteristics

# **Resident Characteristics**

This section summarizes the characteristics of all active residents, and shows aggregate statistics on their distribution by specialty, medical school type, gender, and race/ethnicity since the 2012-2013 academic year. In addition, this section includes information on residents entering pipeline and continuing graduate medical education (GME) programs.

#### **Active Residents**

Of the total number of active residents (153,843), 126,759 (82.4%) are in specialty programs and 27,084 (17.6%) are in subspecialty programs. Only 0.1% (175) of the total number of active residents are part-time. In terms of trends, there has been a 30