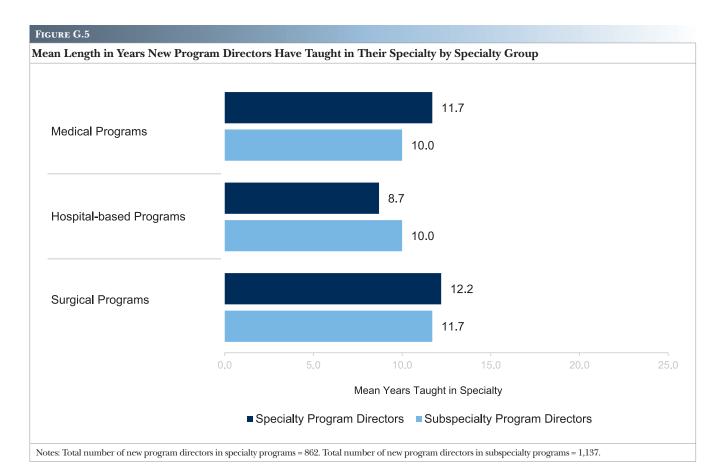

| 5.6    | 6.8  |                       |
| Vascular surgery - integrated             | 49                  | 2.6    | 3.5  |                       |
| Thoracic surgery                          | 59                  | 4.9    | 7.1  |                       |
| Thoracic surgery - integrated             | 22                  | 3.5    | 5.4  |                       |
| Urology                                   | 98                  | 6.7    | 8.1  |                       |
| Transitional year                         | 93                  | 3.9    | 5.9  |                       |
| Internal medicine/Pediatrics              | 49                  | 6      | 7.2  |                       |
|                                           |                     |        |      | 0 5 10                |









### FIGURE G.7

|                                           | Total<br>Hours |      |              |                      |        |   |
|-------------------------------------------|----------------|------|--------------|----------------------|--------|---|
| OVERALL                                   | 40.5           | 15.8 | 17.7         | 2.8 4.2              |        |   |
| Allergy and immunology                    | 32.8           | 8.7  | 15.8 4.1     | 4.2                  |        |   |
| Anesthesiology                            | 45.7           | 16.5 | 22.4         | 2.8 4.1              |        |   |
| Colon and rectal surgery                  | 41.2           | 7.5  | 26.3         | 3.1 4.3              |        |   |
| Dermatology                               | 36.4