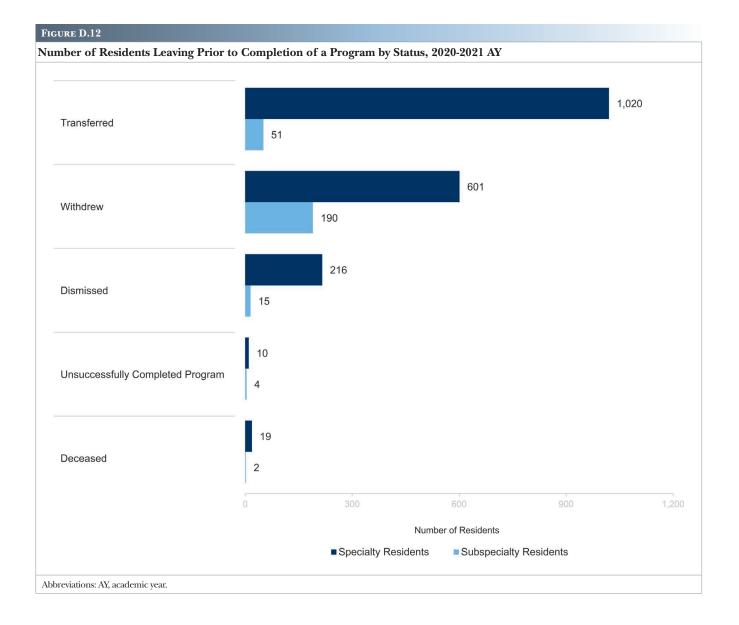

| D. Graduating Residents and Residents Leaving Prior to Completion                                                                                   | 99  |
|-----------------------------------------------------------------------------------------------------------------------------------------------------|-----|
| D.1 Number of Graduating Residents by Specialty Group, 2020-2021 AY                                                                                 | 100 |
| D.2 Number of Graduating Residents by Academic Year, 2011-2012 to 2020-2021                                                                         | 100 |
| D.3 Number of Residents Completing Preliminary Training and Transitional Year by Specialty, 2020-2021 AY                                            | 101 |
| D.4 Number of Residents Completing Preliminary Training and Transitional Year by Academic Year, 2011-2012 to 2020-2021                              | 101 |
| D.5 Number of Graduating Residents and Residents Completing Preliminary Training by Specialty and Subspecialty, 2020-2021 AY.                       | 102 |
| D.6 Number of Graduating Residents by Specialty and Subspecialty and Medical School Type, 2020-2021 AY                                              | 105 |
| D.7 Number of Graduating Residents and Graduate Concentration per 100,000 Population by State, 2020-2021<br>AY                                      | 108 |
| D.8 Number of Specialty Graduates and Specialty Graduate Concentration per 100,000 Population by State, 2020-2021 AY.                               | 109 |
| D.9 Number of Subspecialty Graduates and Subspecialty Graduate Concentration per 100,000 Population by State, 2020-2021 AY.                         | 110 |
| D.10 Number of Pipeline Graduates and Pipeline Graduate Concentration per 100,000 Population by State, 2020-2021 AY.                                | 111 |
| D.11 Number of Graduating Residents by State and Medical School Type, 2020-2021 AY.                                                                 | 112 |
| D.12 Number of Residents Leaving Prior to Completion of a Program by Status, 2020-2021 AY                                                           | 113 |
| D.13 Number of Residents Leaving Prior to Completion of a Program by Specialty and Subspecialty and Status, 2020-2021 AY.                           | 114 |
| D.14 Number of Transferring Residents by Specialty and Resident Year, 2020-2021 AY.                                                                 | 117 |
| D.15 Number of Pipeline Graduates who Subspecialize, 2020-2021 AY                                                                                   | 118 |
| E. Sponsoring Institutions                                                                                                                          | 119 |
| E.1 Accreditation Statuses of Currently Accredited Sponsoring Institutions                                                                          | 120 |
| E.2 Number of Sponsoring Institutions by Academic Year, 2012-2013 to 2021-2022                                                                      | 120 |
| E.3 Number of Sponsoring Institutions by Size of Sponsor                                                                                            | 121 |
| E.4 Number of Sponsoring Institutions and Sponsoring Institution Concentration per 100,000 Population by                                            |     |
| State                                                                                                                                               | 122 |
| E.5 Number of Multiple-Program Sponsoring Institutions and Multiple-Program Sponsoring Institution<br>Concentration per 100,000 Population by State | 123 |
| E.6 Number of Single-Program Sponsoring Institutions and Single-Program Sponsoring Institution Concentration per 100,000 Population by State        | 124 |
| E.7 Number of No-Program Sponsoring Institutions and No-Program Sponsoring Institution Concentration per 100,000 Population by State.               | 125 |
| E.8 Number of Sponsoring Institutions by Institution Type                                                                                           | 126 |
| E.9 Number of Sponsoring Institutions with DIO Changes                                                                                              | 127 |
| E.10 Percent of Sponsoring Institutions with at Least One DIO Change by Academic Year, 2012-2013 to 2021-<br>2022                                   | 127 |